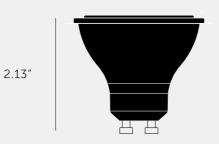

### 7W GU10 LED BULB x 3

110-120V

600 Lumen

Dimmable / 3000K

CRI 80 / 36D Beam

| FINISH & SKU NUMBERS |         |       |
|----------------------|---------|-------|
| sku:                 | finish: | size: |
| NEB-01832            | white   |       |