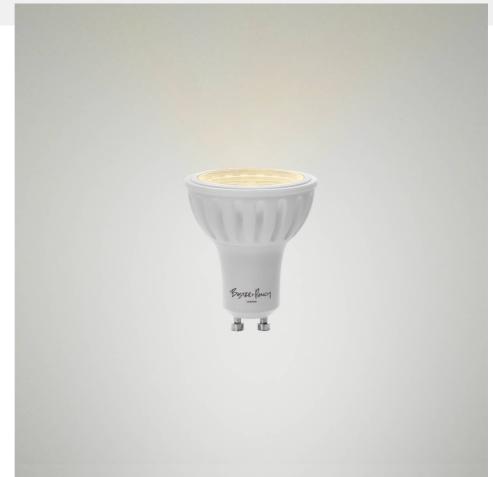

# **EXHAUST BULB /** GU10 / PACK OF 3

ACTION: BULB

RANGE: LIGHT BULBS

7W GU10 LED BULB x 3 110-120V / 600 Lumen Dimmable 3000K CRI 80 / 36D Beam

### 7W GU10 LED BULB x 3

110-120V

600 Lumen

Dimmable / 3000K

CRI 80 / 36D Beam

| FINISH & SKU NUMBERS |         |       |
|----------------------|---------|-------|
| sku:                 | finish: | size: |
| NEB-01832            | white   |       |

# INCLUDED

7W GU10 LED BULB x 3