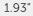

### 7W GU10 LED BULB x 3

110-120V

600 Lumen

Dimmable / 3000K

CRI 80 / 36D Beam

| FINISH & SKU NUMBERS |         |       |
|----------------------|---------|-------|
| sku:                 | finish: | size: |
| NEB-01832            | white   |       |