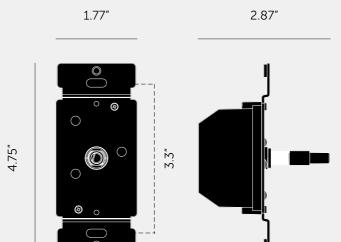

# DIMMER MODULE / LED 3-WAY

**ACTION: DIMMER MODULE** 

RANGE: DIMMER MODULE

The module works exclusively with the Buster + Punch US range of wall plates and detail kits. It operates with a push ON/OFF rotary dimmer action for pinpoint dimming accuracy, and can be used with single-pole or 3-way circuits.

## **SPECIFICATIONS**

Style: Push ON/OFF Rotary Dimmer

Input: 100 - 120VAC 60 HZ

Dimming Type: Forward and Reverse Phase (AutoDetect & User

Over-ride)

Load: HAL / INC 10-300W. LED 5-250W Operating Temperature: 32° - 95°F / 0° - 35°C