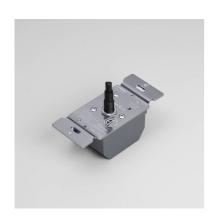

# DIMMER MODULE / LED 3-WAY

**ACTION: DIMMER MODULE** 

RANGE: DIMMER MODULE

The module works exclusively with the Buster + Punch US range of wall plates and detail kits. It operates with a push ON/OFF rotary dimmer action for pinpoint dimming accuracy, and can be used with single-pole or 3-way circuits.

## INCLUDED

- 1 X Dimmer Module
- 2 X Fixing Screws
- 1 X Installation Manual