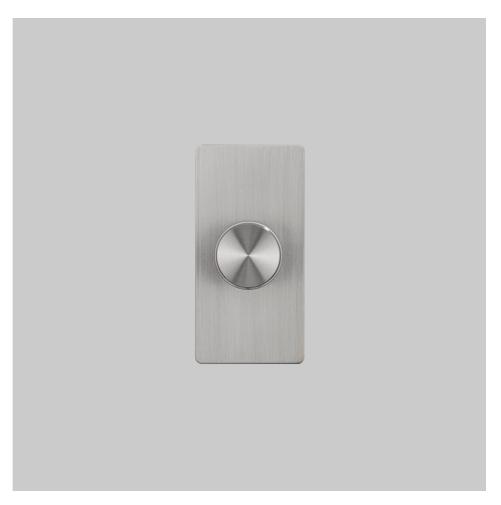

#### SPECIFICATIONS

Our Metal Electricity range has solid stainless steel plates, in our signature white, steel, brass, smoked bronze and black finishes.

Style: 1G metal plate + infills.

For use with class 1 modules only / Must be grounded.

### FINISH & SKU NUMBERS

sku: finish: size: