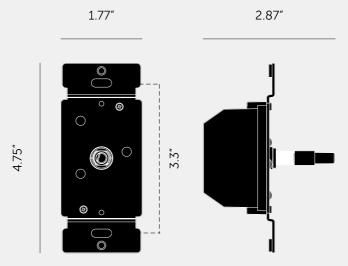

Recomended Back Box:

Standard flush mounted 1G back box. See dimensions of chosen module(s) for required back box depth.