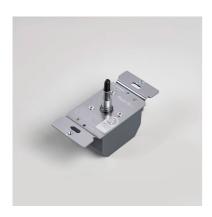

# DIMMER MODULE / MULTIPOINT LED

**ACTION: DIMMER MODULE** 

RANGE: DIMMER MODULE

Push ON/OFF Rotary Dimmer with multi-location control/dimming capabilities when used with retractive switches, (and when wired in a parallel circuit system).

Please consult with lighting and control expert.

Not for standard circuit installations.

100 - 120V AC 60 HZ

Forward and Reverse Phase (Power ON/OFF override, Auto-Detect & User Over-ride)

HAL / INC 10-300W. LED 5-250W

#### INCLUDED

1 X Dimmer Module