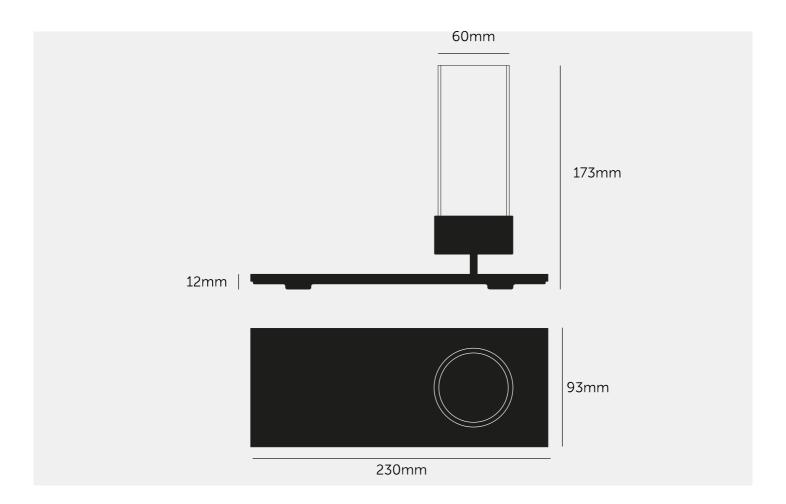

## **MACHINED / VASE**

ACTION: VASE

RANGE: MACHINED

 $\label{lem:machined_plate} \mbox{Machined plate made out of brushed metal, comes complete with a hand blown glass vase.}$ 

#### SPECIFICATIONS

MACHINED is a range of solid metal plates that have been skilfully machined from 6mm steel, brass or black metal to accommodate interior accessories, including - CANDELABRA, flower VASE, WHISKY glasses and a simple TRAY. They can be displayed individually or placed side by side to make a stunning table display.

# 1 x Machine

- 1 x Machined Solid Metal Plate
- 1 x Glass Vase