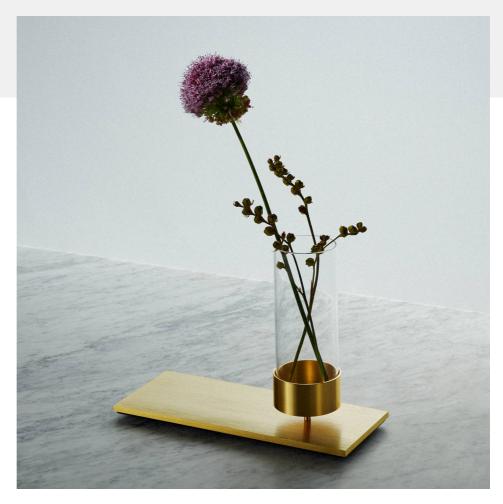

## **MACHINED / VASE**

ACTION: VASE

RANGE: MACHINED

 $\label{lem:machined_plate} \mbox{Machined plate made out of brushed metal, comes complete with a hand blown glass vase.}$ 

#### SPECIFICATIONS

MACHINED is a range of solid metal plates that have been skilfully machined from 6mm steel, brass or black metal to accommodate interior accessories, including - CANDELABRA, flower VASE, WHISKY glasses and a simple TRAY. They can be displayed individually or placed side by side to make a stunning table display.

# 1 x Machine

- 1 x Machined Solid Metal Plate
- 1 x Glass Vase