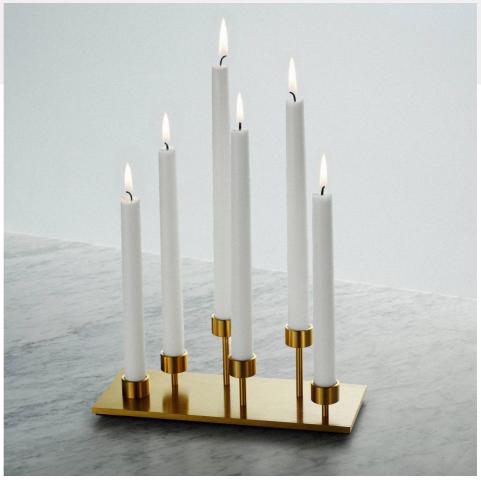

# MACHINED / **CANDELABRA**

ACTION: CANDELABRA

RANGE: MACHINED

A machined plate made out of solid brushed metal and comes complete with 6 tall candle holders.

#### INCLUDED

1 x Machined Solid Metal Tray

6 x Tall Candle holders