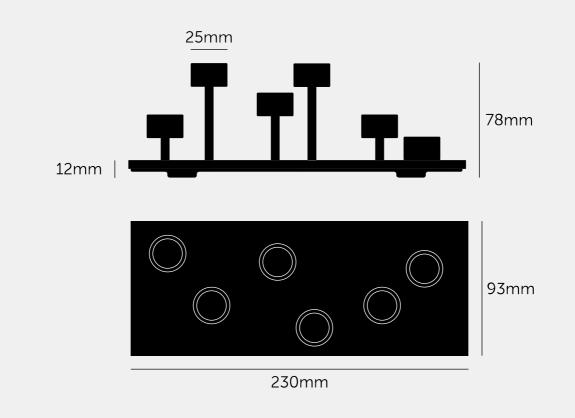

#### SPECIFICATIONS

MACHINED is a range of solid metal plates that have been skilfully machined from 6mm steel, brass or black metal to accommodate interior accessories, including -CANDELABRA, flower VASE, WHISKY glasses and a simple TRAY. They can be displayed individually or placed side by side to make a stunning table display.

#### INCLUDED

1 x Machined Solid Metal Tray

6 x Tall Candle holders