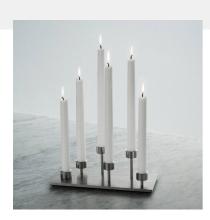

# MACHINED / **CANDELABRA**

ACTION: CANDELABRA

RANGE: MACHINED

A machined plate made out of solid brushed metal and comes complete with 6 tall candle holders.

MACHINED makes a great gift and comes in stunning gift packaging.

| FINISH & SKU NUMBERS |         |       |
|----------------------|---------|-------|
| sku:                 | finish: | size: |
| UK-MA-CAN-BR-A       | 🌑 brass |       |
| UK-MA-CAN-ST-A       | steel   |       |