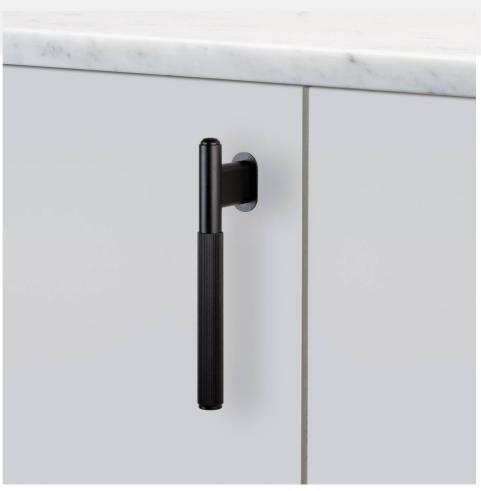

## L-BAR / LINEAR

ACTION: L-BAR

KNURL: LINEAR

RANGE: L-BAR

An L-bar made from solid metal and featuring our signature, diamond-cut, linear knurl pattern. Finished with a precision milled base, backplate and torx screw detailing. Works great on cabinet doors, cupboards, kitchen units and just about anything that can open.