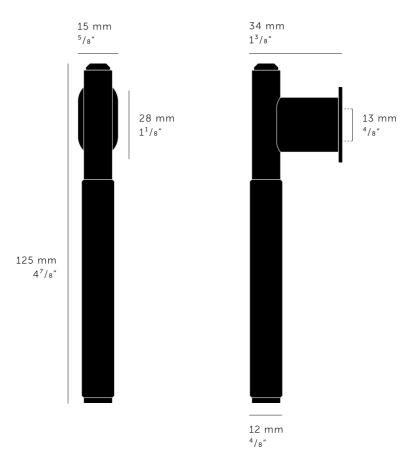

## SPECIFICATIONS

Rear Fixing\* Fits doors  $\vartheta$  draws of:Max 18mm or 45/64\*\*\*For thicker doors you will need to source longer M6 screws.

| FINISH & SKU NUMBERS |                  |       |
|----------------------|------------------|-------|
| sku:                 | finish:          | size: |
| GLB-02328            | black            |       |
| ULB-024581           | ● black          |       |
| ULB-053958           | <pre>brass</pre> |       |
| GLB-05326            | <pre>brass</pre> |       |
| ULB-074580           | steel            |       |
| GLB-07325            | steel            |       |
|                      |                  |       |