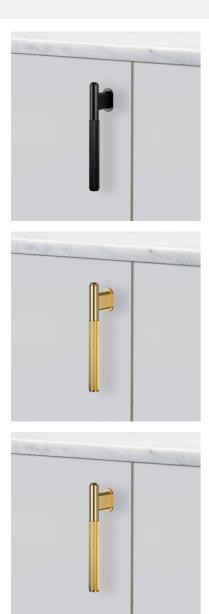

## L-BAR / LINEAR

ACTION: L-BAR

KNURL: LINEAR

RANGE: L-BAR

An L-bar made from solid metal and featuring our signature, diamond-cut, linear knurl pattern. Finished with a precision milled base, backplate and torx screw detailing. Works great on cabinet doors, cupboards, kitchen units and just about anything that can open.