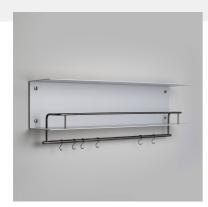

# KITCHEN SHELF / HANGER / WITHOUT LOGO / STONE

ACTION: KITCHEN HANGER SHELF

RANGE: KITCHEN SHELVES

A heavy-duty shelf made from laser cut 4mm/0.15" sheet aluminium, press bent into shape and powder coated. The shelf features a hand polished, 12mm/0.47" hand polished solid metal guard rail and 20mm/0.79" pan rail, both finished with matching Buster + Punch coin screws. The shelf comes with 6 x S hooks to hang utensils off the pan rail.

### **SPECIFICATIONS**

A shelf made from laser cut, press bent, 4mm sheet aluminium, with a guard rail in 12mm hand polished solid metal. This shelf features a 20mm solid metal pan rail and 6 x matching S hooks. Please note, fixing screws are not supplied with the shelves. You will need to source fixings and screws suitable for the wall you are installing the shelf on. Weight of the complete shelf: 12.75kg. Maximum weight that can be loaded onto the shelf: 30.0kgCentre Distances: 1070mm