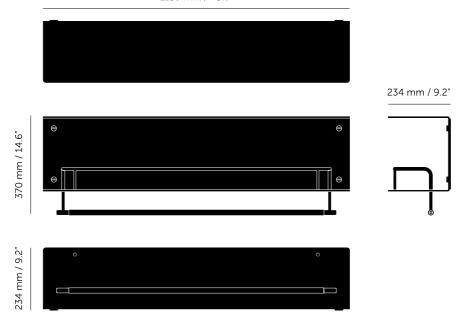

### 1150 mm / 45.3"

### **SPECIFICATIONS**

A shelf made from laser cut, press bent, 4mm sheet aluminium, with a guard rail in 12mm hand polished solid metal. This shelf features a 20mm solid metal pan rail and 6 x matching S hooks. Please note, fixing screws are not supplied with the shelves. You will need to source fixings and screws suitable for the wall you are installing the shelf on. Weight of the complete shelf: 12.75kg. Maximum weight that can be loaded onto the shelf: 30.0kgCentre Distances: 1070mm