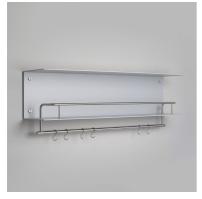

# KITCHEN SHELF / HANGER / WITHOUT LOGO / STONE

ACTION: KITCHEN HANGER SHELF

RANGE: KITCHEN SHELVES

A heavy-duty shelf made from laser cut 4mm/0.15" sheet aluminium, press bent into shape and powder coated. The shelf features a hand polished, 12mm/0.47" hand polished solid metal guard rail and 20mm/0.79" pan rail, both finished with matching Buster + Punch coin screws. The shelf comes with 6 x S hooks to hang utensils off the pan rail.

### **SPECIFICATIONS**

A shelf made from laser cut, press bent, 4mm sheet aluminium, with a guard rail in 12mm hand polished solid metal. This shelf features a 20mm solid metal pan rail and 6 x matching S hooks. Please note, fixing screws are not supplied with the shelves. You will need to source fixings and screws suitable for the wall you are installing the shelf on. Weight of the complete shelf: 12.75kg. Maximum weight that can be loaded onto the shelf: 30.0kgCentre Distances: 1070mm