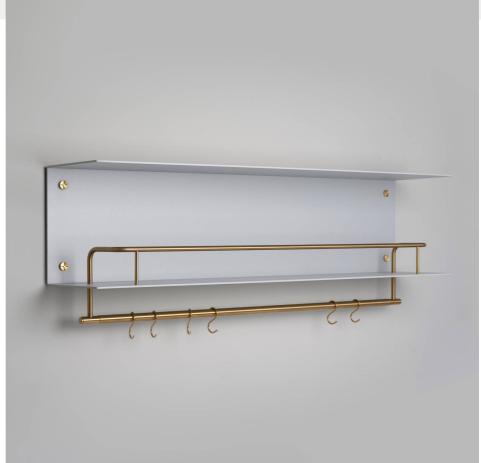

# KITCHEN SHELF / HANGER / WITHOUT LOGO / STONE

ACTION: KITCHEN HANGER SHELF

RANGE: KITCHEN SHELVES

A heavy-duty shelf made from laser cut 4mm/0.15" sheet aluminium, press bent into shape and powder coated. The shelf features a hand polished, 12mm/0.47" hand polished solid metal guard rail and 20mm/0.79" pan rail, both finished with matching Buster + Punch coin screws. The shelf comes with 6 x S hooks to hang utensils off the pan rail.

### **SPECIFICATIONS**

A shelf made from laser cut, press bent, 4mm sheet aluminium, with a guard rail in 12mm hand polished solid metal. This shelf features a 20mm solid metal pan rail and 6 x matching S hooks. Please note, fixing screws are not supplied with the shelves. You will need to source fixings and screws suitable for the wall you are installing the shelf on. Weight of the complete shelf: 12.75kg. Maximum weight that can be loaded onto the shelf: 30.0kgCentre Distances: 1070mm

### FINISH & SKU NUMBERS

| sku:       | finish:           | size: |
|------------|-------------------|-------|
| USV-251927 | stone / brass     |       |
| USV-651929 | stone / gun metal |       |
| USV-231928 | stone / steel     |       |