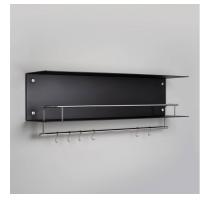

# KITCHEN SHELF / HANGER / BLACK

**ACTION: KITCHEN HANGER SHELF** 

RANGE: KITCHEN SHELVES

A heavy-duty shelf made from laser cut 4mm/0.15" sheet aluminium, press bent into shape and powder coated. The shelf features a hand polished, 12mm/0.47" hand polished solid metal guard rail and 20mm/0.79" pan rail, both finished with matching Buster + Punch coin screws. The shelf comes with 6 x S hooks to hang utensils off the pan rail.

### SPECIFICATIONS

A shelf made from laser cut, press bent, 4mm sheet aluminium, with a guard rail in 12mm hand polished solid metal. This shelf features a 20mm solid metal pan rail and 6 x matching S hooks. Please note, fixing screws are not supplied with the shelves. You will need to source fixings and screws suitable for the wall you are installing the shelf on. Weight of the complete shelf: 12.75kg. Maximum weight that can be loaded onto the shelf: 30.0kgCentre Distances: 1070mm