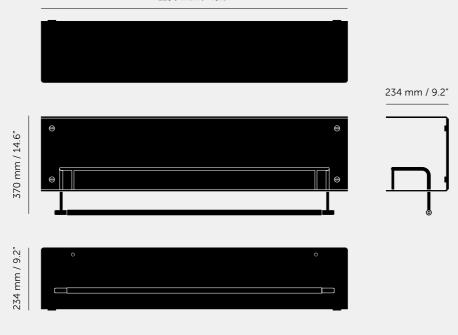

#### 1150 mm / 45.3"

### SPECIFICATIONS

A shelf made from laser cut, press bent, 4mm sheet aluminium, with a guard rail in 12mm hand polished solid metal. This shelf features a 20mm solid metal pan rail and 6 x matching S hooks. Please note, fixing screws are not supplied with the shelves. You will need to source fixings and screws suitable for the wall you are installing the shelf on. Weight of the complete shelf: 12.75kg. Maximum weight that can be loaded onto the shelf: 30.0kgCentre Distances: 1070mm