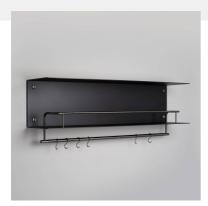

# KITCHEN SHELF / HANGER / BLACK

**ACTION: KITCHEN HANGER SHELF** 

RANGE: KITCHEN SHELVES

A heavy-duty shelf made from laser cut 4mm/0.15" sheet aluminium, press bent into shape and powder coated. The shelf features a hand polished, 12mm/0.47" hand polished solid metal guard rail and 20mm/0.79" pan rail, both finished with matching Buster + Punch coin screws. The shelf comes with 6 x S hooks to hang utensils off the pan rail.

### SPECIFICATIONS

A shelf made from laser cut, press bent, 4mm sheet aluminium, with a guard rail in 12mm hand polished solid metal. This shelf features a 20mm solid metal pan rail and 6 x matching S hooks. Please note, fixing screws are not supplied with the shelves. You will need to source fixings and screws suitable for the wall you are installing the shelf on. Weight of the complete shelf: 12.75kg. Maximum weight that can be loaded onto the shelf: 30.0kgCentre Distances: 1070mm