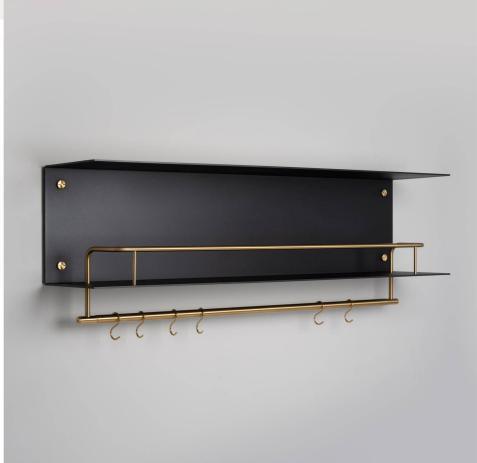

# KITCHEN SHELF / HANGER / BLACK

**ACTION: KITCHEN HANGER SHELF** 

RANGE: KITCHEN SHELVES

A heavy-duty shelf made from laser cut 4mm/0.15" sheet aluminium, press bent into shape and powder coated. The shelf features a hand polished, 12mm/0.47" hand polished solid metal guard rail and 20mm/0.79" pan rail, both finished with matching Buster + Punch coin screws. The shelf comes with 6 x S hooks to hang utensils off the pan rail.

### SPECIFICATIONS

A shelf made from laser cut, press bent, 4mm sheet aluminium, with a guard rail in 12mm hand polished solid metal. This shelf features a 20mm solid metal pan rail and 6 x matching S hooks. Please note, fixing screws are not supplied with the shelves. You will need to source fixings and screws suitable for the wall you are installing the shelf on. Weight of the complete shelf: 12.75kg. Maximum weight that can be loaded onto the shelf: 30.0kgCentre Distances: 1070mm

# FINISH & SKU NUMBERS

| sku:       | finish:       | size: |
|------------|---------------|-------|
| USV-061923 | black / brass |       |
| USV-041924 | black / steel |       |