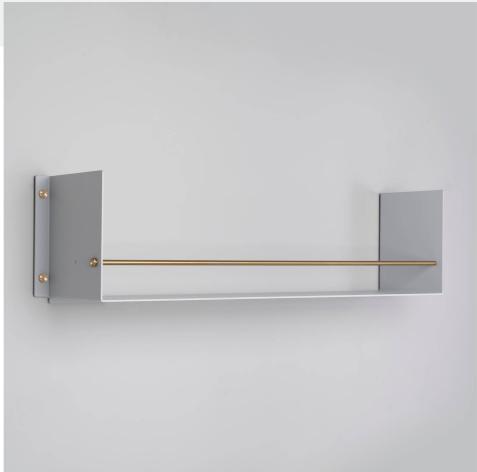

# KITCHEN SHELF / GIRDER / STONE

ACTION: KITCHEN GIRDER SHELF

RANGE: KITCHEN SHELVES

A heavy-duty shelf made from laser cut 4mm/0.15" sheet aluminium, press bent into shape and powder coated. The shelf features a hand polished, 12mm/0.47" hand polished solid metal rail and is finished with matching Buster + Punch coin screws.

### SPECIFICATIONS

A shelf made from laser cut, press bent, 4mm sheet aluminium, with a glass rail in 12mm hand polished solid metal.

Please note, fixing screws are not supplied with the shelves. You will need to source fixings and screws suitable for the wall you are installing the shelf on.

# FINISH & SKU NUMBERS

| sku:       | finish:           | size: |
|------------|-------------------|-------|
| USV-251919 | stone / brass     |       |
| USV-231920 | stone / steel     |       |
| USV-651921 | stone / gun metal |       |