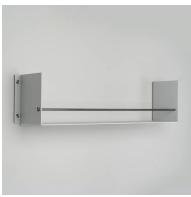

# KITCHEN SHELF / GIRDER / STONE

ACTION: KITCHEN GIRDER SHELF

RANGE: KITCHEN SHELVES

A heavy-duty shelf made from laser cut 4mm/0.15" sheet aluminium, press bent into shape and powder coated. The shelf features a hand polished, 12mm/0.47" hand polished solid metal rail and is finished with matching Buster + Punch coin screws.

### SPECIFICATIONS

A shelf made from laser cut, press bent, 4mm sheet aluminium, with a glass rail in 12mm hand polished solid metal.

Please note, fixing screws are not supplied with the shelves. You will need to source fixings and screws suitable for the wall you are installing the shelf on.