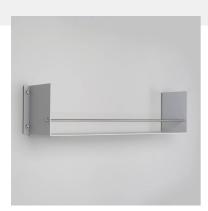

# KITCHEN SHELF / GIRDER / STONE

ACTION: KITCHEN GIRDER SHELF

RANGE: KITCHEN SHELVES

A heavy-duty shelf made from laser cut 4mm/0.15" sheet aluminium, press bent into shape and powder coated. The shelf features a hand polished, 12mm/0.47" hand polished solid metal rail and is finished with matching Buster + Punch coin screws.

### SPECIFICATIONS

A shelf made from laser cut, press bent, 4mm sheet aluminium, with a glass rail in 12mm hand polished solid metal.

Please note, fixing screws are not supplied with the shelves. You will need to source fixings and screws suitable for the wall you are installing the shelf on.