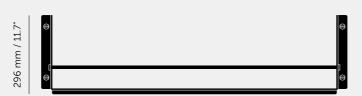

# 1150 mm / 45.3"

Weight of the complete shelf:  $5.45 \, kg$ . Maximum weight that can be loaded onto the shelf:  $30.0 \, kg$ 

Centre Distances: 1115mm