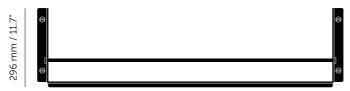

# KITCHEN SHELF / GIRDER / STONE

ACTION: KITCHEN GIRDER SHELF

RANGE: KITCHEN SHELVES

A heavy-duty shelf made from laser cut 4mm/0.15" sheet aluminium, press bent into shape and powder coated. The shelf features a hand polished, 12mm/0.47" hand polished solid metal rail and is finished with matching Buster + Punch coin screws.

#### 1150 mm / 45.3"

234 mm / 9.2"

#### **SPECIFICATIONS**

A shelf made from laser cut, press bent, 4mm sheet aluminium, with a glass rail in 12mm hand polished solid metal.

Please note, fixing screws are not supplied with the shelves. You will need to source fixings and screws suitable for the wall you are installing the shelf on.

Weight of the complete shelf:  $5.45 \, kg$ . Maximum weight that can be loaded onto the shelf:  $30.0 \, kg$ 

Centre Distances: 1115mm