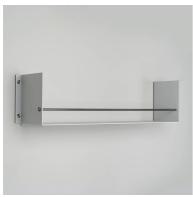

# KITCHEN SHELF / GIRDER / STONE

ACTION: KITCHEN GIRDER SHELF

RANGE: KITCHEN SHELVES

A heavy-duty shelf made from laser cut 4mm/0.15" sheet aluminium, press bent into shape and powder coated. The shelf features a hand polished, 12mm/0.47" hand polished solid metal rail and is finished with matching Buster + Punch coin screws.

#### **SPECIFICATIONS**

A shelf made from laser cut, press bent, 4mm sheet aluminium, with a glass rail in 12mm hand polished solid metal.

Please note, fixing screws are not supplied with the shelves. You will need to source fixings and screws suitable for the wall you are installing the shelf on.

#### INCLUDED

- 1 x girder shelf
- 2 x wall mounting brackets
- 6 x coin screws
- 2 x coin screw mounting component
- 1 x guard rail