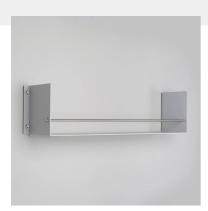

# KITCHEN SHELF / GIRDER / STONE

ACTION: KITCHEN GIRDER SHELF

RANGE: KITCHEN SHELVES

A heavy-duty shelf made from laser cut 4mm/0.15" sheet aluminium, press bent into shape and powder coated. The shelf features a hand polished, 12mm/0.47" hand polished solid metal rail and is finished with matching Buster + Punch coin screws.

#### **SPECIFICATIONS**

A shelf made from laser cut, press bent, 4mm sheet aluminium, with a glass rail in 12mm hand polished solid metal.

Please note, fixing screws are not supplied with the shelves. You will need to source fixings and screws suitable for the wall you are installing the shelf on.

#### INCLUDED

- 1 x girder shelf
- 2 x wall mounting brackets
- 6 x coin screws
- 2 x coin screw mounting component
- 1 x guard rail