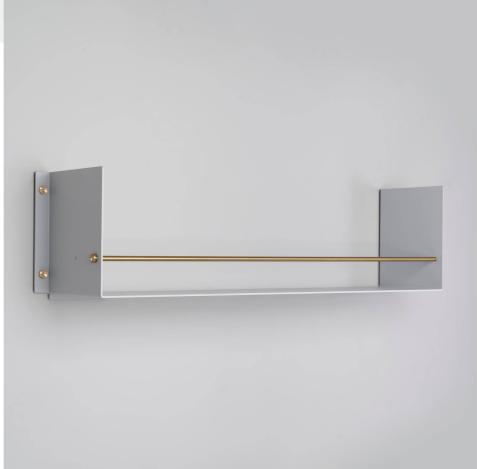

# KITCHEN SHELF / GIRDER / STONE

ACTION: KITCHEN GIRDER SHELF

RANGE: KITCHEN SHELVES

A heavy-duty shelf made from laser cut 4mm/0.15" sheet aluminium, press bent into shape and powder coated. The shelf features a hand polished, 12mm/0.47" hand polished solid metal rail and is finished with matching Buster + Punch coin screws.

#### **SPECIFICATIONS**

A shelf made from laser cut, press bent, 4mm sheet aluminium, with a glass rail in 12mm hand polished solid metal.

Please note, fixing screws are not supplied with the shelves. You will need to source fixings and screws suitable for the wall you are installing the shelf on.

#### INCLUDED

- 1 x girder shelf
- 2 x wall mounting brackets
- 6 x coin screws
- 2 x coin screw mounting component
- 1 x guard rail

## FINISH & SKU NUMBERS

| sku:       | finish:           | size: | _ |
|------------|-------------------|-------|---|
| USV-251919 | stone / brass     |       |   |
| USV-231920 | stone / steel     |       |   |
| USV-651921 | stone / gun metal |       |   |
|            |                   |       |   |