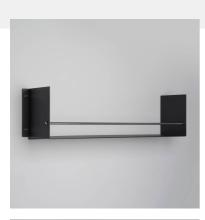

# KITCHEN SHELF / GIRDER / BLACK

ACTION: KITCHEN GIRDER SHELF

RANGE: KITCHEN SHELVES

A heavy-duty shelf made from laser cut 4mm/0.15" sheet aluminium, press bent into shape and powder coated. The shelf features a hand polished, 12mm/0.47" hand polished solid metal rail and is finished with matching Buster + Punch coin screws.

#### SPECIFICATIONS

A shelf made from laser cut, press bent, 4mm sheet aluminium, with a glass rail in 12mm hand polished solid metal.