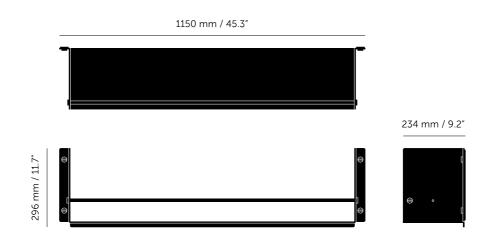

#### SPECIFICATIONS

A shelf made from laser cut, press bent, 4mm sheet aluminium, with a glass rail in 12mm hand polished solid metal.

#### INCLUDED

- 1 x girder shelf
- 2 x wall mounting brackets
- 6 x coin screws 2 x coin screw mounting component
- 1 x guard rail

| FINISH & SKU NUMBERS |                   |       |
|----------------------|-------------------|-------|
| sku:                 | finish:           | size: |
| USV-061915           | black / brass     |       |
| USV-531917           | black / gun metal |       |
| USV-041916           | black / steel     |       |