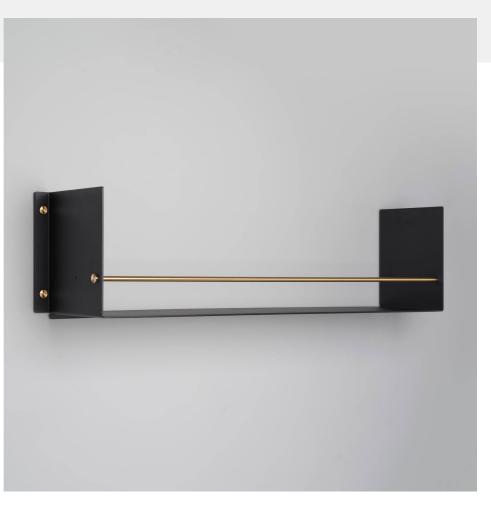

# KITCHEN SHELF / GIRDER / BLACK

ACTION: KITCHEN GIRDER SHELF

RANGE: KITCHEN SHELVES

A heavy-duty shelf made from laser cut 4mm/0.15" sheet aluminium, press bent into shape and powder coated. The shelf features a hand polished, 12mm/0.47" hand polished solid metal rail and is finished with matching Buster + Punch coin screws.

#### SPECIFICATIONS

A shelf made from laser cut, press bent, 4mm sheet aluminium, with a glass rail in 12mm hand polished solid metal.

#### INCLUDED

- 1 x girder shelf
- 2 x wall mounting brackets
- 6 x coin screws 2 x coin screw mounting component
- 1 x guard rail

| FINISH & SKU NUMBERS |                   |       |
|----------------------|-------------------|-------|
| sku:                 | finish:           | size: |
| USV-061915           | black / brass     |       |
| USV-531917           | black / gun metal |       |
| USV-041916           | black / steel     |       |