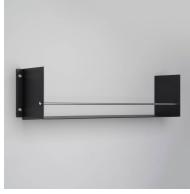

# KITCHEN SHELF / GIRDER / BLACK

ACTION: KITCHEN GIRDER SHELF

RANGE: KITCHEN SHELVES

A heavy-duty shelf made from laser cut 4mm/0.15" sheet aluminium, press bent into shape and powder coated. The shelf features a hand polished, 12mm/0.47" hand polished solid metal rail and is finished with matching Buster + Punch coin screws.

#### SPECIFICATIONS

A shelf made from laser cut, press bent, 4mm sheet aluminium, with a glass rail in 12mm hand polished solid metal.