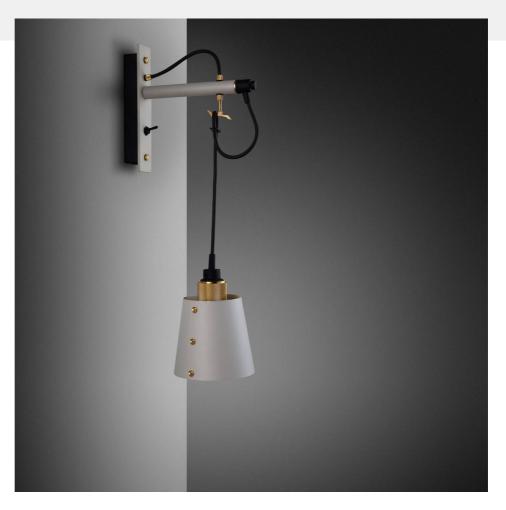

# ACTION: WALL LIGHT

KNURL: CROSS

RANGE: HOOKED WALL

A wall light made from solid metal with matte rubber detailing. The base is finished in either stone or graphite powder coating. The pendant length can be adjusted to suit and hooked onto a solid metal hook. Buster + Punch offers a range of light bulbs that look great with this light and are sold separately.

### SPECIFICATIONS

Wall light. Solid metal lamp holder. Solid metal hook. E27 / 200-240V / IP20. Max 40W bulb. Bulbs sold separately. CE Class 1 approval.

| size: |
|-------|
|       |
| SMALL |
| SMALL |
| SMALL |
|       |