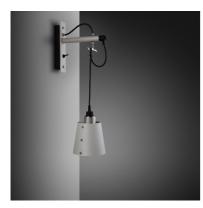

# ACTION: WALL LIGHT

KNURL: CROSS

RANGE: HOOKED WALL

A wall light made from solid metal with matte rubber detailing. The base is finished in either stone or graphite powder coating. The pendant length can be adjusted to suit and hooked onto a solid metal hook. Buster + Punch offers a range of light bulbs that look great with this light and are sold separately.

### SPECIFICATIONS

Wall light. Solid metal lamp holder. Solid metal hook. E27 / 200-240V / IP20. Max 40W bulb. Bulbs sold separately. CE Class 1 approval.

| size: |
|-------|
|       |
| SMALL |
| SMALL |
| SMALL |
|       |