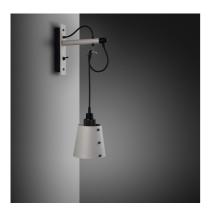

# ACTION: WALL LIGHT

KNURL: CROSS

RANGE: HOOKED WALL

A wall light made from solid metal with matte rubber detailing. The base is finished in either stone or graphite powder coating. The pendant length can be adjusted to suit and hooked onto a solid metal hook. Buster + Punch offers a range of light bulbs that look great with this light and are sold separately.

### SPECIFICATIONS

Wall light. Solid metal lamp holder. Solid metal hook. E27 / 200-240V / IP20. Max 40W bulb. Bulbs sold separately. CE Class 1 approval.

| size: |
|-------|
|       |
| SMALL |
| SMALL |
| SMALL |
|       |