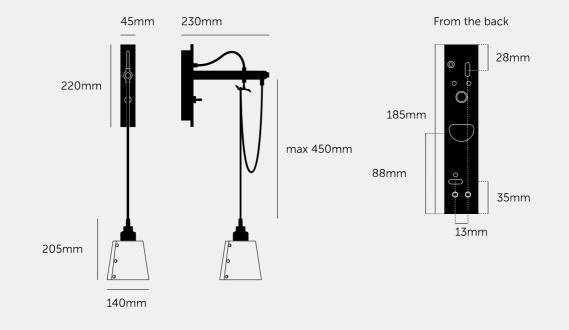

### SPECIFICATIONS

Wall light. Solid metal lamp holder. Solid metal hook. E27 / 200-240V / IP20. Max 40W bulb. Bulbs sold separately. CE Class 1 approval.

| size: |
|-------|
|       |
| SMALL |
| SMALL |
| SMALL |
|       |