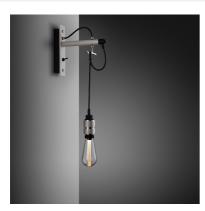

# HOOKED WALL / CROSS / NUDE / STONE

ACTION: WALL LIGHT

KNURL: CROSS

RANGE: HOOKED WALL

A wall light made from solid metal with matte rubber detailing. The base is finished in either stone or graphite powder coating. The pendant length can be adjusted to suit and hooked onto a solid metal hook. Buster + Punch offers a range of light bulbs that look great with this light and are sold separately.

### SPECIFICATIONS

Wall light. Solid metal lamp holder. Solid metal hook. E27 / 200-240V / IP20. Max 40W bulb. Bulbs sold separately. CE Class 1 approval.