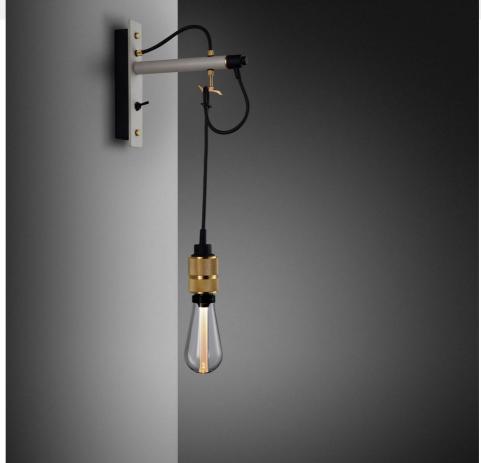

# HOOKED WALL / CROSS / NUDE / STONE

ACTION: WALL LIGHT

KNURL: CROSS

RANGE: HOOKED WALL

A wall light made from solid metal with matte rubber detailing. The base is finished in either stone or graphite powder coating. The pendant length can be adjusted to suit and hooked onto a solid metal hook. Buster + Punch offers a range of light bulbs that look great with this light and are sold separately.

### SPECIFICATIONS

Wall light. Solid metal lamp holder. Solid metal hook. E27 / 200-240V / IP20. Max 40W bulb. Bulbs sold separately. CE Class 1 approval.

#### FINISH & SKU NUMBERS size: sku: finish: RHW-25329 brass RHW-23331 steel RHW-24330 smoked bronze