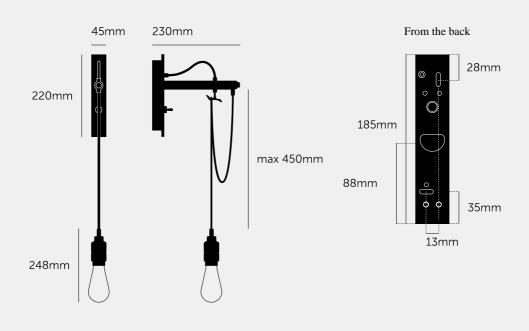

# HOOKED WALL / CROSS / NUDE / STONE

ACTION: WALL LIGHT

KNURL: CROSS

RANGE: HOOKED WALL

A wall light made from solid metal with matte rubber detailing. The base is finished in either stone or graphite powder coating. The pendant length can be adjusted to suit and hooked onto a solid metal hook. Buster + Punch offers a range of light bulbs that look great with this light and are sold separately.

### SPECIFICATIONS

Wall light. Solid metal lamp holder. Solid metal hook. E27 / 200-240V / IP20. Max 40W bulb. Bulbs sold separately. CE Class 1 approval.