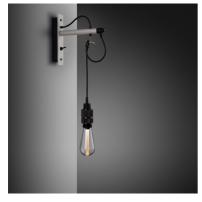

# HOOKED WALL / CROSS / NUDE / STONE

ACTION: WALL LIGHT

KNURL: CROSS

RANGE: HOOKED WALL

A wall light made from solid metal with matte rubber detailing. The base is finished in either stone or graphite powder coating. The pendant length can be adjusted to suit and hooked onto a solid metal hook. Buster + Punch offers a range of light bulbs that look great with this light and are sold separately.

### SPECIFICATIONS

Wall light. Solid metal lamp holder. Solid metal hook. E27 / 200-240V / IP20. Max 40W bulb. Bulbs sold separately. CE Class 1 approval.