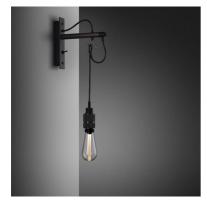

# HOOKED WALL / CROSS / NUDE / GRAPHITE

ACTION: WALL LIGHT

KNURL: CROSS

RANGE: HOOKED WALL

A wall light made from solid metal with matte rubber detailing. The base is finished in either stone or graphite powder coating. The pendant length can be adjusted to suit and hooked onto a solid metal hook. Buster + Punch offers a range of light bulbs that look great with this light and are sold separately.

### SPECIFICATIONS

Wall light. Solid metal lamp holder. Solid metal hook. E27 / 200-240V / IP20. Max 40W bulb. Bulbs sold separately. CE Class 1 approval.

### INCLUDED

- 1 x Hooked Wall Light
- 1 x Coin Cap\*
- 1 x Black rubber grommet
  \* Coin cap installation tool must be used by hand only.