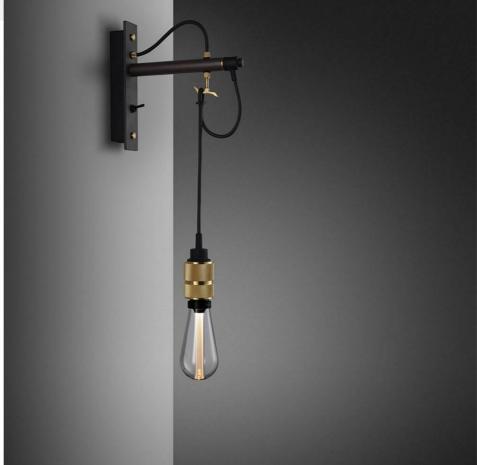

# HOOKED WALL / CROSS / NUDE / GRAPHITE

ACTION: WALL LIGHT

KNURL: CROSS

RANGE: HOOKED WALL

A wall light made from solid metal with matte rubber detailing. The base is finished in either stone or graphite powder coating. The pendant length can be adjusted to suit and hooked onto a solid metal hook. Buster + Punch offers a range of light bulbs that look great with this light and are sold separately.

### SPECIFICATIONS

Wall light. Solid metal lamp holder. Solid metal hook. E27 / 200-240V / IP20. Max 40W bulb. Bulbs sold separately. CE Class 1 approval.

### FINISH & SKU NUMBERS size: sku: finish: RHW-18332 brass RHW-19334 steel RHW-20333 smoked bronze

### INCLUDED

- 1 x Hooked Wall Light
- 1 x Coin Cap\*
- 1 x Black rubber grommet
  \* Coin cap installation tool must be used by hand only.