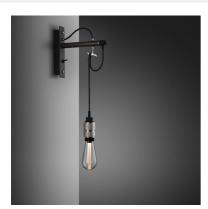

# HOOKED WALL / CROSS / NUDE / GRAPHITE

ACTION: WALL LIGHT

KNURL: CROSS

RANGE: HOOKED WALL

A wall light made from solid metal with matte rubber detailing. The base is finished in either stone or graphite powder coating. The pendant length can be adjusted to suit and hooked onto a solid metal hook. Buster + Punch offers a range of light bulbs that look great with this light and are sold separately.

### SPECIFICATIONS

Wall light. Solid metal lamp holder. Solid metal hook. E27 / 200-240V / IP20. Max 40W bulb. Bulbs sold separately. CE Class 1 approval.

### INCLUDED

- 1 x Hooked Wall Light
- 1 x Coin Cap\*
- 1 x Black rubber grommet
  \* Coin cap installation tool must be used by hand only.