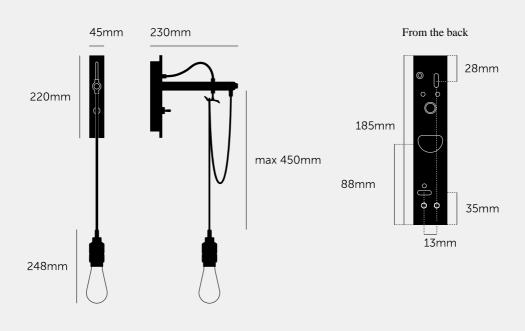

# HOOKED WALL / CROSS / NUDE / GRAPHITE

ACTION: WALL LIGHT

KNURL: CROSS

RANGE: HOOKED WALL

A wall light made from solid metal with matte rubber detailing. The base is finished in either stone or graphite powder coating. The pendant length can be adjusted to suit and hooked onto a solid metal hook. Buster + Punch offers a range of light bulbs that look great with this light and are sold separately.

### SPECIFICATIONS

Wall light. Solid metal lamp holder. Solid metal hook. E27 / 200-240V / IP20. Max 40W bulb. Bulbs sold separately. CE Class 1 approval.

### INCLUDED

- 1 x Hooked Wall Light
- 1 x Coin Cap\*
- 1 x Black rubber grommet
  \* Coin cap installation tool must be used by hand only.