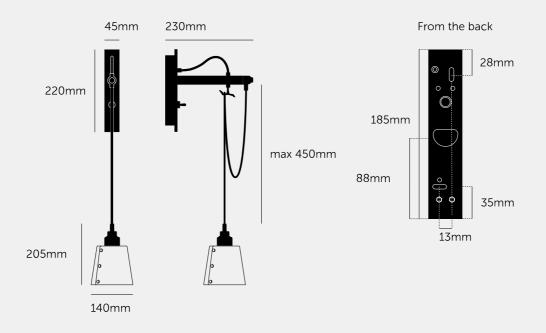

# HOOKED WALL / CROSS / SMALL / GRAPHITE

ACTION: WALL LIGHT

KNURL: CROSS

RANGE: HOOKED WALL

A wall light made from solid metal with matte rubber detailing. The base is finished in either stone or graphite powder coating. The pendant length can be adjusted to suit and hooked onto a solid metal hook. Buster + Punch offers a range of light bulbs that look great with this light and are sold separately.

### SPECIFICATIONS

Wall light. Solid metal lamp holder. Solid metal hook. E27 / 200-240V / IP20. Max 40W bulb. Bulbs sold separately. CE Class 1 approval.