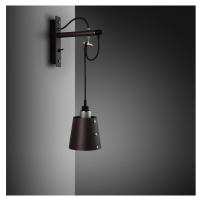

# HOOKED WALL / CROSS / SMALL / GRAPHITE

ACTION: WALL LIGHT

KNURL: CROSS

RANGE: HOOKED WALL

A wall light made from solid metal with matte rubber detailing. The base is finished in either stone or graphite powder coating. The pendant length can be adjusted to suit and hooked onto a solid metal hook. Buster + Punch offers a range of light bulbs that look great with this light and are sold separately.

### SPECIFICATIONS

Wall light. Solid metal lamp holder. Solid metal hook. E27 / 200-240V / IP20. Max 40W bulb. Bulbs sold separately. CE Class 1 approval.

### INCLUDED

- 1 x Hooked Wall Light
- 1x Hooked Shade

- 1 x Coin Cap\*
  1 x Black rubber grommet
  \* Coin cap installation tool must be used by hand only.