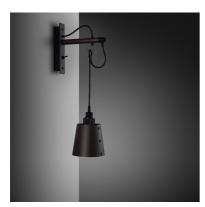

# HOOKED WALL / CROSS / SMALL / GRAPHITE

ACTION: WALL LIGHT

KNURL: CROSS

RANGE: HOOKED WALL

A wall light made from solid metal with matte rubber detailing. The base is finished in either stone or graphite powder coating. The pendant length can be adjusted to suit and hooked onto a solid metal hook. Buster + Punch offers a range of light bulbs that look great with this light and are sold separately.

### SPECIFICATIONS

Wall light. Solid metal lamp holder. Solid metal hook. E27 / 200-240V / IP20. Max 40W bulb. Bulbs sold separately. CE Class 1 approval.

### INCLUDED

- 1 x Hooked Wall Light
- 1x Hooked Shade

- 1 x Coin Cap\*
  1 x Black rubber grommet
  \* Coin cap installation tool must be used by hand only.