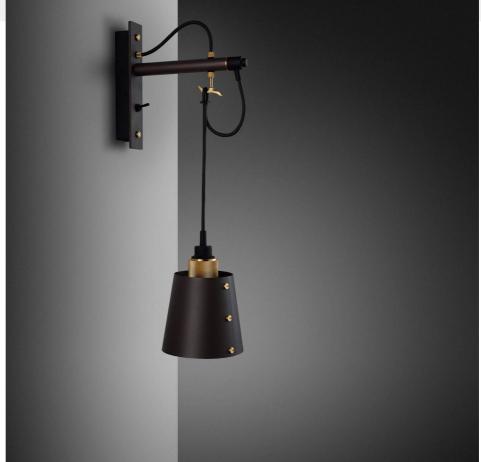

# HOOKED WALL / CROSS / SMALL / GRAPHITE

ACTION: WALL LIGHT

KNURL: CROSS

RANGE: HOOKED WALL

A wall light made from solid metal with matte rubber detailing. The base is finished in either stone or graphite powder coating. The pendant length can be adjusted to suit and hooked onto a solid metal hook. Buster + Punch offers a range of light bulbs that look great with this light and are sold separately.

### SPECIFICATIONS

Wall light. Solid metal lamp holder. Solid metal hook. E27 / 200-240V / IP20. Max 40W bulb. Bulbs sold separately. CE Class 1 approval.

### INCLUDED

- 1 x Hooked Wall Light
- 1x Hooked Shade

- 1 x Coin Cap\*
  1 x Black rubber grommet
  \* Coin cap installation tool must be used by hand only.