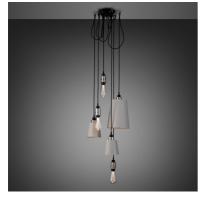

# HOOKED 6.0 / MIX / CROSS / STONE

ACTION: MULTI-PENDANT LIGHT

KNURL: CROSS

RANGE: HOOKED

A ceiling light with six pendants and made from solid metal with matter ubber detailing. Each pendant length can be adjusted and hooked onto a solid metal hook, ensuring a unique sculptural shape.

### SPECIFICATIONS

Ceiling pendant light 6 solid metal lamp holders 6 solid metal hooks E27 / 200-240V / IP20 Max 6 x 40W bulbs Bulbs sold separately CE Class 1 approval

#### INCLUDED

- 1 x Hooked Pendant Light
- 2 x Hooked Shade (small)
- 1 x Hooked Shade (Large) 5 x Solid Metal M5 Hook
- \*To fix hook to ceiling or wall use M5 Wall plug.