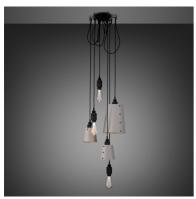

# HOOKED 6.0 / MIX / CROSS / STONE

ACTION: MULTI-PENDANT LIGHT

KNURL: CROSS

RANGE: HOOKED

A ceiling light with six pendants and made from solid metal with matter ubber detailing. Each pendant length can be adjusted and hooked onto a solid metal hook, ensuring a unique sculptural shape.

### SPECIFICATIONS

Ceiling pendant light 6 solid metal lamp holders 6 solid metal hooks E27 / 200-240V / IP20 Max 6 x 40W bulbs Bulbs sold separately CE Class 1 approval

#### INCLUDED

- 1 x Hooked Pendant Light
- 2 x Hooked Shade (small)
- 1 x Hooked Shade (Large) 5 x Solid Metal M5 Hook
- \*To fix hook to ceiling or wall use M5 Wall plug.