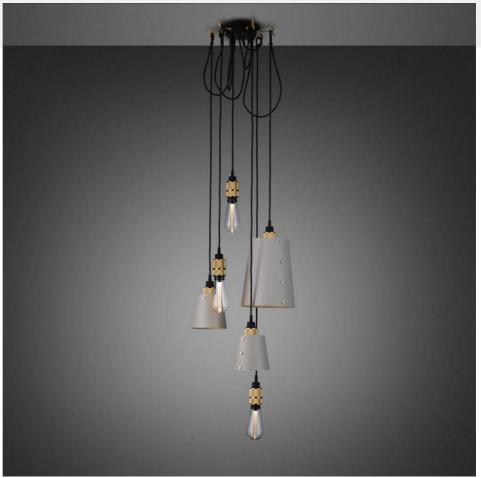

# HOOKED 6.0 / MIX / CROSS / STONE

ACTION: MULTI-PENDANT LIGHT

KNURL: CROSS

RANGE: HOOKED

A ceiling light with six pendants and made from solid metal with matter ubber detailing. Each pendant length can be adjusted and hooked onto a solid metal hook, ensuring a unique sculptural shape.

### SPECIFICATIONS

Ceiling pendant light 6 solid metal lamp holders 6 solid metal hooks E27 / 200-240V / IP20 Max 6 x 40W bulbs Bulbs sold separately CE Class 1 approval

#### INCLUDED

- 1 x Hooked Pendant Light
- 2 x Hooked Shade (small)
- 1 x Hooked Shade (Large) 5 x Solid Metal M5 Hook
- \*To fix hook to ceiling or wall use M5 Wall plug.