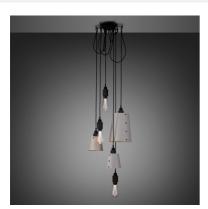

# HOOKED 6.0 / MIX / CROSS / STONE

ACTION: MULTI-PENDANT LIGHT

KNURL: CROSS

RANGE: HOOKED

A ceiling light with six pendants and made from solid metal with matter ubber detailing. Each pendant length can be adjusted and hooked onto a solid metal hook, ensuring a unique sculptural shape.

### SPECIFICATIONS

Ceiling pendant light 6 solid metal lamp holders 6 solid metal hooks E27 / 200-240V / IP20 Max 6 x 40W bulbs Bulbs sold separately CE Class 1 approval

#### INCLUDED

- 1 x Hooked Pendant Light
- 2 x Hooked Shade (small)
- 1 x Hooked Shade (Large) 5 x Solid Metal M5 Hook
- \*To fix hook to ceiling or wall use M5 Wall plug.