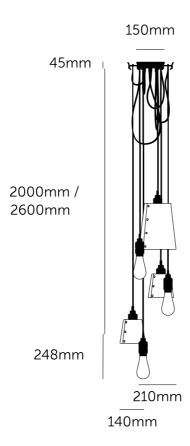

### SPECIFICATIONS

Ceiling pendant light 6 solid metal lamp holders 6 solid metal hooks E27 / 200-240V / IP20 Max 6 x 40W bulbs Bulbs sold separately CE Class 1 approval

## FINISH & SKU NUMBERS

| sku:      | finish:          | size: |
|-----------|------------------|-------|
| RHK-25433 | <pre>brass</pre> | 2m    |
| RHK-24437 | smoked bronze    | 2m    |
| RHK-24439 | smoked bronze    | 2.6m  |
| RHK-23441 | steel            | 2m    |
| RHK-23443 | steel            | 2.6m  |