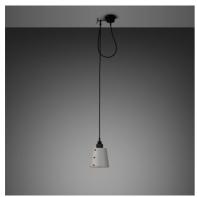

# HOOKED 1.0 / SMALL / CROSS / STONE

ACTION: PENDANT LIGHT

KNURL: CROSS

RANGE: HOOKED

A ceiling light made from solid metal with matte rubber detailing. The pendant length can be adjusted and hooked onto a solid metal hook. Buster + Punch offers a range of light bulbs that look great with this light and are sold separately.

#### SPECIFICATIONS

Ceiling pendant light. Solid metal lamp holder. Solid metal hook. E27 / 200-240V / IP20 Max 40W bulb\*. \*Bulbs sold separately. CE Class 1 approval

#### INCLUDED

- 1 x Hooked Pendant Light
- 1 x Hooked Shade
- 1 x Solid Metal M5 Hook \*To fix hook to ceiling or wall use M5 Wall plug.