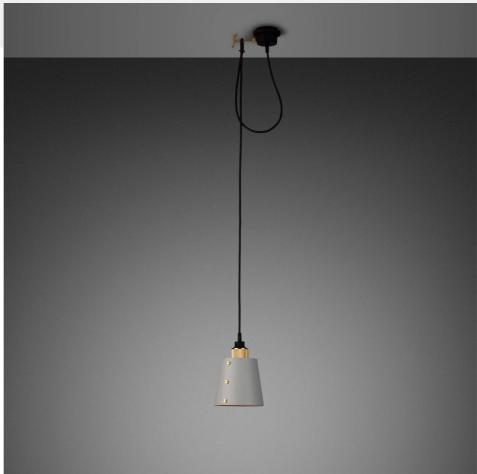

# HOOKED 1.0 / SMALL / CROSS / STONE

ACTION: PENDANT LIGHT

KNURL: CROSS

RANGE: HOOKED

A ceiling light made from solid metal with matte rubber detailing. The pendant length can be adjusted and hooked onto a solid metal hook. Buster + Punch offers a range of light bulbs that look great with this light and are sold separately.

#### SPECIFICATIONS

Ceiling pendant light. Solid metal lamp holder. Solid metal hook. E27 / 200-240V / IP20 Max 40W bulb\*. \*Bulbs sold separately. CE Class 1 approval

#### INCLUDED

- 1 x Hooked Pendant Light
- 1 x Hooked Shade
- 1 x Solid Metal M5 Hook \*To fix hook to ceiling or wall use M5 Wall plug.