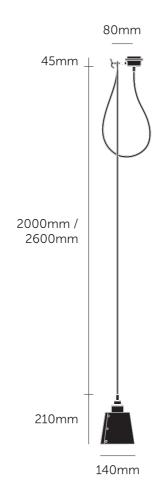

# HOOKED 1.0 / SMALL / CROSS / STONE

ACTION: PENDANT LIGHT

KNURL: CROSS

RANGE: HOOKED

A ceiling light made from solid metal with matte rubber detailing. The pendant length can be adjusted and hooked onto a solid metal hook. Buster + Punch offers a range of light bulbs that look great with this light and are sold separately.

#### SPECIFICATIONS

Ceiling pendant light. Solid metal lamp holder. Solid metal hook. E27 / 200-240V / IP20 Max 40W bulb\*. \*Bulbs sold separately. CE Class 1 approval