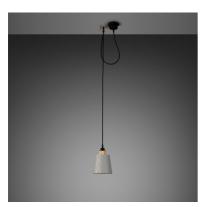

# HOOKED 1.0 / SMALL / CROSS / STONE

ACTION: PENDANT LIGHT

KNURL: CROSS

RANGE: HOOKED

A ceiling light made from solid metal with matte rubber detailing. The pendant length can be adjusted and hooked onto a solid metal hook. Buster + Punch offers a range of light bulbs that look great with this light and are sold separately.

#### SPECIFICATIONS

Ceiling pendant light. Solid metal lamp holder. Solid metal hook. E27 / 200-240V / IP20 Max 40W bulb\*. \*Bulbs sold separately. CE Class 1 approval

#### INCLUDED

- 1 x Hooked Pendant Light
- 1 x Hooked Shade
- 1 x Solid Metal M5 Hook \*To fix hook to ceiling or wall use M5 Wall plug.