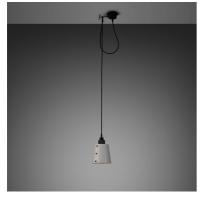

# HOOKED 1.0 / SMALL / CROSS / STONE

ACTION: PENDANT LIGHT

KNURL: CROSS

RANGE: HOOKED

A ceiling light made from solid metal with matte rubber detailing. The pendant length can be adjusted and hooked onto a solid metal hook. Buster + Punch offers a range of light bulbs that look great with this light and are sold separately.

#### SPECIFICATIONS

Ceiling pendant light. Solid metal lamp holder. Solid metal hook. E27 / 200-240V / IP20 Max 40W bulb\*. \*Bulbs sold separately. CE Class 1 approval

#### INCLUDED

- 1 x Hooked Pendant Light
- 1 x Hooked Shade
- 1 x Solid Metal M5 Hook \*To fix hook to ceiling or wall use M5 Wall plug.