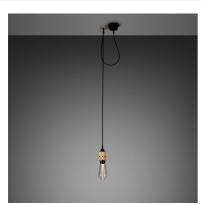

# HOOKED 1.0 / NUDE / CROSS

ACTION: PENDANT LIGHT

KNURL: CROSS

RANGE: HOOKED

A ceiling light made from solid metal with matte rubber detailing. The pendant length can be adjusted and hooked onto a solid metal hook. Buster + Punch offers a range of light bulbs that look great with this light and are sold separately.

### SPECIFICATIONS

Ceiling pendant light, adjustable length Solid metal lamp holder Solid metal hook IP20 200-240V Max 40W E27 bulb (sold separately) CE Class 1 approval

## FINISH & SKU NUMBERS

| sku:      | finish:          | size: |
|-----------|------------------|-------|
| RHK-05302 | <pre>brass</pre> | 2m    |
| RHK-05305 | brass            | 2.6m  |
| RHK-09303 | smoked bronze    | 2m    |
| RHK-09306 | smoked bronze    | 2.6m  |
| RHK-07304 | steel            | 2m    |