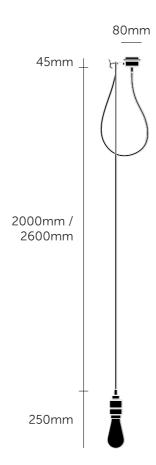

### SPECIFICATIONS

Ceiling pendant light, adjustable length Solid metal lamp holder Solid metal hook IP20 200-240V Max 40W E27 bulb (sold separately) CE Class 1 approval

## FINISH & SKU NUMBERS

| sku:      | finish:          | size: |
|-----------|------------------|-------|
| RHK-05302 | <pre>brass</pre> | 2m    |
| RHK-05305 | brass            | 2.6m  |
| RHK-09303 | smoked bronze    | 2m    |
| RHK-09306 | smoked bronze    | 2.6m  |
| RHK-07304 | steel            | 2m    |