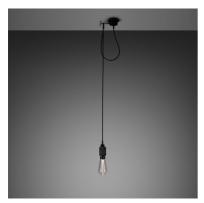

# HOOKED 1.0 / NUDE / CROSS

ACTION: PENDANT LIGHT

KNURL: CROSS

RANGE: HOOKED

A ceiling light made from solid metal with matte rubber detailing. The pendant length can be adjusted and hooked onto a solid metal hook. Buster + Punch offers a range of light bulbs that look great with this light and are sold separately.

### SPECIFICATIONS

Ceiling pendant light, adjustable length Solid metal lamp holder Solid metal hook IP20 200-240V Max 40W E27 bulb (sold separately) CE Class 1 approval

## FINISH & SKU NUMBERS

| sku:      | finish:          | size: |
|-----------|------------------|-------|
| RHK-05302 | <pre>brass</pre> | 2m    |
| RHK-05305 | brass            | 2.6m  |
| RHK-09303 | smoked bronze    | 2m    |
| RHK-09306 | smoked bronze    | 2.6m  |
| RHK-07304 | steel            | 2m    |