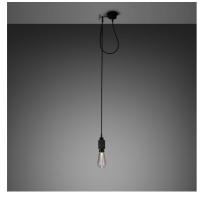

# HOOKED 1.0 / NUDE / CROSS

ACTION: PENDANT LIGHT

KNURL: CROSS

RANGE: HOOKED

A ceiling light made from solid metal with matte rubber detailing. The pendant length can be adjusted and hooked onto a solid metal hook. Buster + Punch offers a range of light bulbs that look great with this light and are sold separately.

### SPECIFICATIONS

Ceiling pendant light, adjustable length Solid metal lamp holder Solid metal hook IP20 200-240V Max 40W E27 bulb (sold separately) CE Class 1 approval

## FINISH & SKU NUMBERS

| sku:      | finish:          | size: |
|-----------|------------------|-------|
| RHK-05302 | <pre>brass</pre> | 2m    |
| RHK-05305 | brass            | 2.6m  |
| RHK-09303 | smoked bronze    | 2m    |
| RHK-09306 | smoked bronze    | 2.6m  |
| RHK-07304 | steel            | 2m    |