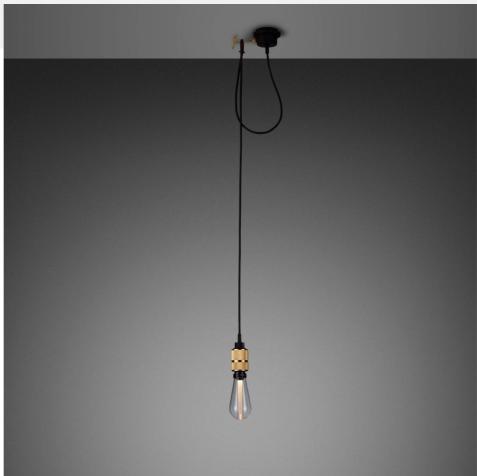

# HOOKED 1.0 / NUDE / CROSS

ACTION: PENDANT LIGHT

KNURL: CROSS

RANGE: HOOKED

A ceiling light made from solid metal with matte rubber detailing. The pendant length can be adjusted and hooked onto a solid metal hook. Buster + Punch offers a range of light bulbs that look great with this light and are sold separately.

### SPECIFICATIONS

Ceiling pendant light, adjustable length Solid metal lamp holder Solid metal hook IP20 200-240V Max 40W E27 bulb (sold separately) CE Class 1 approval

## FINISH & SKU NUMBERS

| sku:      | finish:          | size: |
|-----------|------------------|-------|
| RHK-05302 | <pre>brass</pre> | 2m    |
| RHK-05305 | brass            | 2.6m  |
| RHK-09303 | smoked bronze    | 2m    |
| RHK-09306 | smoked bronze    | 2.6m  |
| RHK-07304 | steel            | 2m    |

#### INCLUDED

- 1 x Hooked Pendant Light
- 1 x Solid Metal M5 Hook
- \*To fix hook to ceiling or wall use M5 Wall plug.