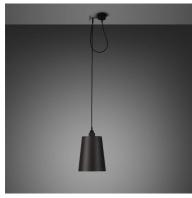

# HOOKED 1.0 / LARGE / CROSS / GRAPHITE

# ACTION: PENDANT LIGHT

# KNURL: CROSS

RANGE: HOOKED

A ceiling light made from solid metal with matte rubber detailing. The pendant length can be adjusted and hooked onto a solid metal hook. Buster + Punch offers a range of light bulbs that look great with this light and are sold separately.

### SPECIFICATIONS

Ceiling pendant light. Solid metal lamp holder. Solid metal hook. E27 / 200-240V / IP20 Max 40W bulb\*. \*Bulbs sold separately. CE Class 1 approval

| FINISH & SKU NUMBERS |               |       |
|----------------------|---------------|-------|
| sku:                 | finish:       | size: |
| RHK-18396            | 🌑 brass       | 2m    |
| RHK-18400            | 🌑 brass       | 2.6m  |
| RHK-20404            | smoked bronze | 2m    |
| RHK-20408            | smoked bronze | 2.6m  |
| RHK-19412            | steel         | 2m    |
|                      |               |       |