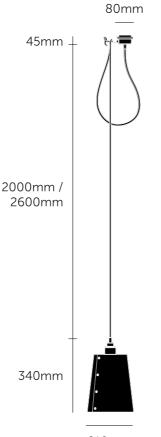

### SPECIFICATIONS

Ceiling pendant light. Solid metal lamp holder. Solid metal hook. E27 / 200-240V / IP20 Max 40W bulb\*. \*Bulbs sold separately. CE Class 1 approval

| FINISH & SKU NUMBERS |               |       |
|----------------------|---------------|-------|
| sku:                 | finish:       | size: |
| RHK-18396            | 🌑 brass       | 2m    |
| RHK-18400            | 🌑 brass       | 2.6m  |
| RHK-20404            | smoked bronze | 2m    |
| RHK-20408            | smoked bronze | 2.6m  |
| RHK-19412            | steel         | 2m    |
|                      |               |       |