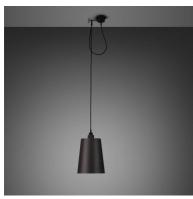

# HOOKED 1.0 / LARGE / CROSS / GRAPHITE

# ACTION: PENDANT LIGHT

# KNURL: CROSS

RANGE: HOOKED

A ceiling light made from solid metal with matte rubber detailing. The pendant length can be adjusted and hooked onto a solid metal hook. Buster + Punch offers a range of light bulbs that look great with this light and are sold separately.

### SPECIFICATIONS

Ceiling pendant light. Solid metal lamp holder. Solid metal hook. E27 / 200-240V / IP20 Max 40W bulb\*. \*Bulbs sold separately. CE Class 1 approval

| FINISH & SKU NUMBERS |               |       |
|----------------------|---------------|-------|
| sku:                 | finish:       | size: |
| RHK-18396            | 🌑 brass       | 2m    |
| RHK-18400            | 🌑 brass       | 2.6m  |
| RHK-20404            | smoked bronze | 2m    |
| RHK-20408            | smoked bronze | 2.6m  |
| RHK-19412            | steel         | 2m    |
|                      |               |       |