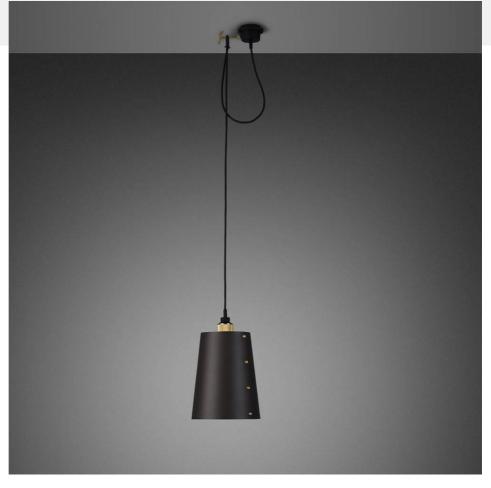

# HOOKED 1.0 / LARGE / CROSS / GRAPHITE

# ACTION: PENDANT LIGHT

# KNURL: CROSS

RANGE: HOOKED

A ceiling light made from solid metal with matte rubber detailing. The pendant length can be adjusted and hooked onto a solid metal hook. Buster + Punch offers a range of light bulbs that look great with this light and are sold separately.

### SPECIFICATIONS

Ceiling pendant light. Solid metal lamp holder. Solid metal hook. E27 / 200-240V / IP20 Max 40W bulb\*. \*Bulbs sold separately. CE Class 1 approval

| FINISH & SKU NUMBERS |               |       |
|----------------------|---------------|-------|
| sku:                 | finish:       | size: |
| RHK-18396            | 🌑 brass       | 2m    |
| RHK-18400            | 🌑 brass       | 2.6m  |
| RHK-20404            | smoked bronze | 2m    |
| RHK-20408            | smoked bronze | 2.6m  |
| RHK-19412            | steel         | 2m    |
|                      |               |       |

### INCLUDED

1 x Hooked Pendant Light

1 x Hooked Shade

1 x Solid Metal M5 Hook \*To fix hook to ceiling or wall use M5 Wall plug.