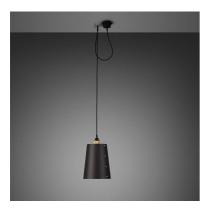

# HOOKED 1.0 / LARGE / CROSS / GRAPHITE

# ACTION: PENDANT LIGHT

# KNURL: CROSS

RANGE: HOOKED

A ceiling light made from solid metal with matte rubber detailing. The pendant length can be adjusted and hooked onto a solid metal hook. Buster + Punch offers a range of light bulbs that look great with this light and are sold separately.

### SPECIFICATIONS

Ceiling pendant light. Solid metal lamp holder. Solid metal hook. E27 / 200-240V / IP20 Max 40W bulb\*. \*Bulbs sold separately. CE Class 1 approval

| FINISH & SKU NUMBERS |               |       |
|----------------------|---------------|-------|
| sku:                 | finish:       | size: |
| RHK-18396            | 🌑 brass       | 2m    |
| RHK-18400            | 🌑 brass       | 2.6m  |
| RHK-20404            | smoked bronze | 2m    |
| RHK-20408            | smoked bronze | 2.6m  |
| RHK-19412            | steel         | 2m    |
|                      |               |       |