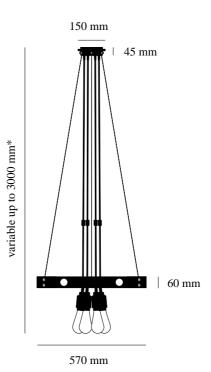

# HERO LIGHT / CROSS / GRAPHITE

**ACTION: HERO LIGHT** 

KNURL: CROSS

RANGE: HERO

Our HERO light is a chandelier made from a 2mm powder coated metal ring, with solid knurled metal detailing. The light pendants can be set in the ring or left to hang through the centre and can be finished with a choice of our light bulbs. Bulbs sold separately.

#### **SPECIFICATIONS**

6 x Solid Metal Pendants E27 SCREW 220-240V~ IP20 40W MAX Bulbs sold separately