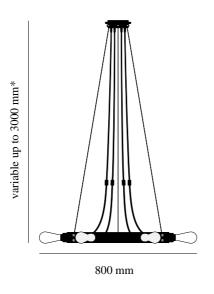

# HERO LIGHT / CROSS / GRAPHITE

**ACTION: HERO LIGHT** 

KNURL: CROSS

RANGE: HERO

Our HERO light is a chandelier made from a 2mm powder coated metal ring, with solid knurled metal detailing. The light pendants can be set in the ring or left to hang through the centre and can be finished with a choice of our light bulbs. Bulbs sold separately.

#### **SPECIFICATIONS**

6 x Solid Metal Pendants E27 SCREW 220-240V~ IP20 40W MAX Bulbs sold separately