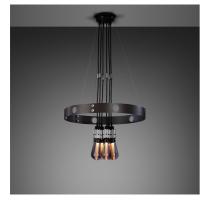

# HERO LIGHT / CROSS / GRAPHITE

**ACTION: HERO LIGHT** 

KNURL: CROSS

RANGE: HERO

Our HERO light is a chandelier made from a 2mm powder coated metal ring, with solid knurled metal detailing. The light pendants can be set in the ring or left to hang through the centre and can be finished with a choice of our light bulbs. Bulbs sold separately.

#### **SPECIFICATIONS**

6 x Solid Metal Pendants E27 SCREW 220-240V~ IP20 40W MAX Bulbs sold separately

#### FINISH & SKU NUMBERS

size: sku: finish: RHE-051015 brass RHE-202070 smoked bronze RHE-192073 steel