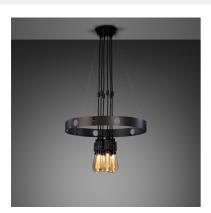

# HERO LIGHT / CROSS / GRAPHITE

**ACTION: HERO LIGHT** 

KNURL: CROSS

RANGE: HERO

Our HERO light is a chandelier made from a 2mm powder coated metal ring, with solid knurled metal detailing. The light pendants can be set in the ring or left to hang through the centre and can be finished with a choice of our light bulbs. Bulbs sold separately.

#### **SPECIFICATIONS**

6 x Solid Metal Pendants E27 SCREW 220-240V~ IP20 40W MAX Bulbs sold separately

#### FINISH & SKU NUMBERS

size: sku: finish: RHE-051015 brass RHE-202070 smoked bronze RHE-192073 steel