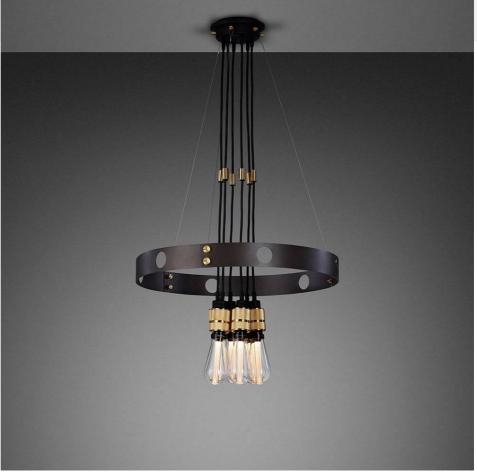

# HERO LIGHT / CROSS / GRAPHITE

**ACTION: HERO LIGHT** 

KNURL: CROSS

RANGE: HERO

Our HERO light is a chandelier made from a 2mm powder coated metal ring, with solid knurled metal detailing. The light pendants can be set in the ring or left to hang through the centre and can be finished with a choice of our light bulbs. Bulbs sold separately.

#### **SPECIFICATIONS**

6 x Solid Metal Pendants E27 SCREW 220-240V~ IP20 40W MAX Bulbs sold separately

#### FINISH & SKU NUMBERS

size: sku: finish: RHE-051015 brass RHE-202070 smoked bronze RHE-192073 steel