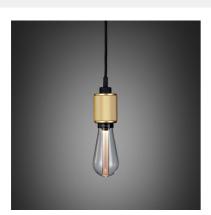

# HEAVY METAL / CROSS

ACTION: PENDANT LIGHT

KNURL: CROSS

RANGE: PENDANTS

A light pendant made from solid metal and featuring our signature, diamond-cut, cross-knurl pattern. This light comes with matte black rubber cord and a matt black metal ceiling rose. For use with E27 bulbs - looks best with B+P Buster Bulbs, sold separately.