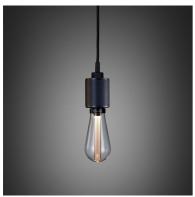

# HEAVY METAL / CROSS

ACTION: PENDANT LIGHT

KNURL: CROSS

RANGE: PENDANTS

A light pendant made from solid metal and featuring our signature, diamond-cut, cross-knurl pattern. This light comes with matte black rubber cord and a matt black metal ceiling rose. For use with E27 bulbs - looks best with B+P Buster Bulbs, sold separately.