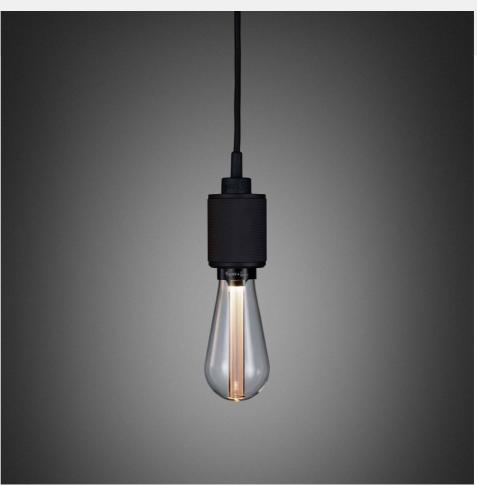

# HEAVY METAL / CROSS

ACTION: PENDANT LIGHT

KNURL: CROSS

RANGE: PENDANTS

A light pendant made from solid metal and featuring our signature, diamond-cut, cross-knurl pattern. This light comes with matte black rubber cord and a matt black metal ceiling rose. For use with E27 bulbs - looks best with B+P Buster Bulbs, sold separately.