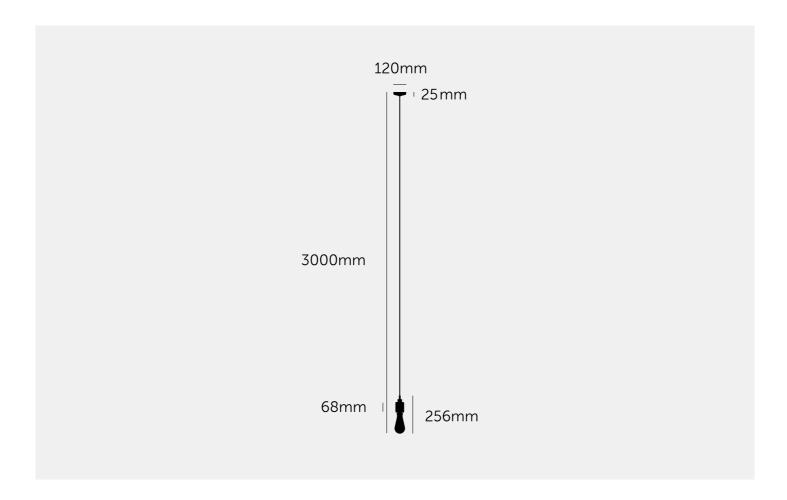

# HEAVY METAL / CROSS

ACTION: PENDANT LIGHT

KNURL: CROSS

RANGE: PENDANTS

A light pendant made from solid metal and featuring our signature, diamond-cut, cross-knurl pattern. This light comes with matte black rubber cord and a matt black metal ceiling rose. For use with E27 bulbs - looks best with B+P Buster Bulbs, sold separately.