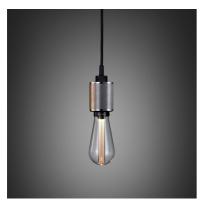

# HEAVY METAL / CROSS

ACTION: PENDANT LIGHT

KNURL: CROSS

RANGE: PENDANTS

A light pendant made from solid metal and featuring our signature, diamond-cut, cross-knurl pattern. This light comes with matte black rubber cord and a matt black metal ceiling rose. For use with E27 bulbs - looks best with B+P Buster Bulbs, sold separately.