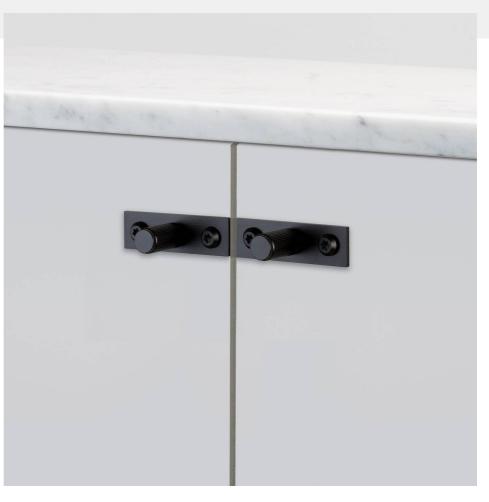

#### ACTION: FURNITURE KNOB

#### KNURL: LINEAR

#### RANGE: FURNITURE KNOBS

A pair of furniture knobs made from solid metal. These knobs feature our elegant, diamond-cut, linear-knurl pattern and are refined by hand. Comes complete with machined backplates made from solid metal and finished with torx screws. Works great on cabinet doors, cupboards, kitchen units and just about anything that can open.

#### INCLUDED

2x Solid metal furniture knobs with backplate

4x Custom M4 x 16mm woodscrews

1x Torx cap installation tool

| sku:      | finish:       | size: |
|-----------|---------------|-------|
| GFK-02323 | black         |       |
| GFK-05321 | 🌑 brass       |       |
| GFK-36439 | 🌖 burnt steel |       |
| GFK-35324 | • gun metal   |       |
| GFK-07320 | steel         |       |