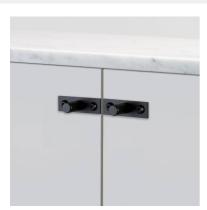

#### ACTION: FURNITURE KNOB

#### KNURL: LINEAR

#### RANGE: FURNITURE KNOBS

A pair of furniture knobs made from solid metal. These knobs feature our elegant, diamond-cut, linear-knurl pattern and are refined by hand. Comes complete with machined backplates made from solid metal and finished with torx screws. Works great on cabinet doors, cupboards, kitchen units and just about anything that can open.

#### INCLUDED

2x Solid metal furniture knobs with backplate

4x Custom M4 x 16mm woodscrews

1x Torx cap installation tool

| sku:      | finish:       | size: |
|-----------|---------------|-------|
| GFK-02323 | black         |       |
| GFK-05321 | 🌑 brass       |       |
| GFK-36439 | 🌖 burnt steel |       |
| GFK-35324 | • gun metal   |       |
| GFK-07320 | steel         |       |