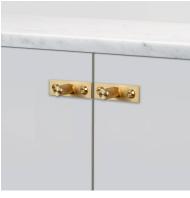

#### ACTION: FURNITURE KNOB

#### KNURL: LINEAR

#### RANGE: FURNITURE KNOBS

A pair of furniture knobs made from solid metal. These knobs feature our elegant, diamond-cut, linear-knurl pattern and are refined by hand. Comes complete with machined backplates made from solid metal and finished with torx screws. Works great on cabinet doors, cupboards, kitchen units and just about anything that can open.

#### INCLUDED

2x Solid metal furniture knobs with backplate

4x Custom M4 x 16mm woodscrews

1x Torx cap installation tool

| sku:      | finish:       | size: |
|-----------|---------------|-------|
| GFK-02323 | black         |       |
| GFK-05321 | 🌑 brass       |       |
| GFK-36439 | 🌖 burnt steel |       |
| GFK-35324 | • gun metal   |       |
| GFK-07320 | steel         |       |