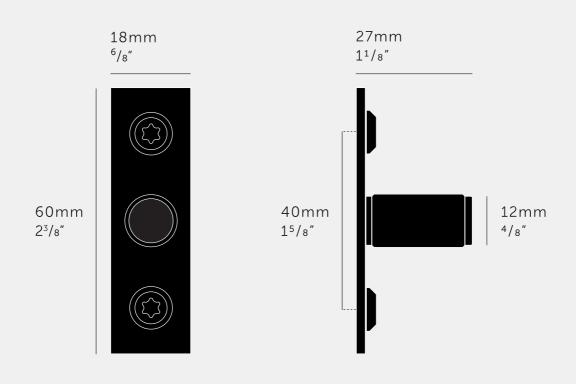

#### SPECIFICATIONS

Front Fixing \* Fits doors & draws of: min 16mm.or 5/8"\*

#### INCLUDED

2x Solid metal furniture knobs with backplate

4x Custom M4 x 16mm woodscrews

1x Torx cap installation tool

| sku:      | finish:       | size: |
|-----------|---------------|-------|
| GFK-02323 | black         |       |
| GFK-05321 | 🌑 brass       |       |
| GFK-36439 | 🌖 burnt steel |       |
| GFK-35324 | • gun metal   |       |
| GFK-07320 | steel         |       |