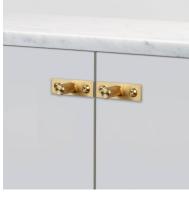

#### ACTION: FURNITURE KNOB

#### KNURL: LINEAR

#### RANGE: FURNITURE KNOBS

A pair of furniture knobs made from solid metal. These knobs feature our elegant, diamond-cut, linear-knurl pattern and are refined by hand. Comes complete with machined backplates made from solid metal and finished with torx screws. Works great on cabinet doors, cupboards, kitchen units and just about anything that can open.

#### INCLUDED

2x Solid metal furniture knobs with backplate

4x Custom M4 x 16mm woodscrews

1x Torx cap installation tool

| sku:      | finish:       | size: |
|-----------|---------------|-------|
| GFK-02323 | black         |       |
| GFK-05321 | 🌑 brass       |       |
| GFK-36439 | 🌖 burnt steel |       |
| GFK-35324 | • gun metal   |       |
| GFK-07320 | steel         |       |