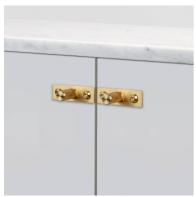

# FURNITURE KNOB / PLATE / LINEAR

**ACTION: FURNITURE KNOB** 

KNURL: LINEAR

RANGE: FURNITURE KNOBS

A pair of furniture knobs made from solid metal. These knobs feature our elegant, diamond-cut, linear-knurl pattern and are refined by hand. Comes complete with machined backplates made from solid metal and finished with torx screws. Works great on cabinet doors, cupboards, kitchen units and just about anything that can open.

#### FINISH & SKU NUMBERS size: sku: finish: GFK-02323 black UFK-024025 black GFK-05321 🌑 brass UFK-054563 brass GFK-36439 burnt steel NFK-36449 burnt steel NFK-35369 gun metal GFK-35324 gun metal GFK-07320 steel UFK-073996 steel

### INCLUDED

2x Solid metal furniture knobs with backplate 4x Custom M4 x 16mm woodscrews 1x Torx cap installation tool  $\frac{1}{2}$ 