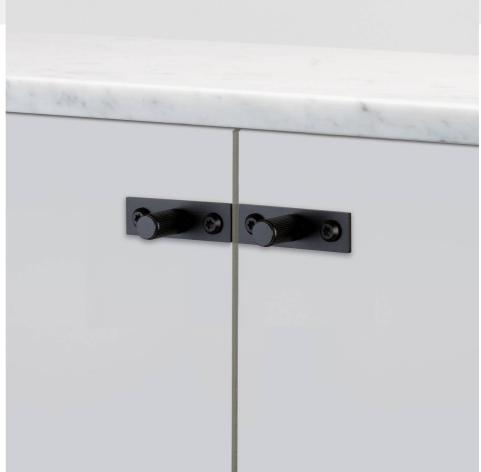

# FURNITURE KNOB / PLATE / LINEAR

**ACTION: FURNITURE KNOB** 

KNURL: LINEAR

RANGE: FURNITURE KNOBS

A pair of furniture knobs made from solid metal. These knobs feature our elegant, diamond-cut, linear-knurl pattern and are refined by hand. Comes complete with machined backplates made from solid metal and finished with torx screws. Works great on cabinet doors, cupboards, kitchen units and just about anything that can open.

#### FINISH & SKU NUMBERS size: sku: finish: GFK-02323 black UFK-024025 black GFK-05321 🌑 brass UFK-054563 brass GFK-36439 burnt steel NFK-36449 burnt steel NFK-35369 gun metal GFK-35324 gun metal GFK-07320 steel UFK-073996 steel

### INCLUDED

2x Solid metal furniture knobs with backplate 4x Custom M4 x 16mm woodscrews 1x Torx cap installation tool  $\frac{1}{2}$ 