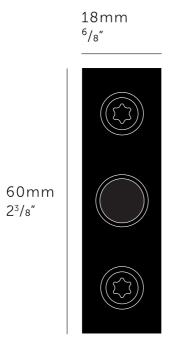

# FURNITURE KNOB / PLATE / LINEAR

**ACTION: FURNITURE KNOB** 

KNURL: LINEAR

RANGE: FURNITURE KNOBS

A pair of furniture knobs made from solid metal. These knobs feature our elegant, diamond-cut, linear-knurl pattern and are refined by hand. Comes complete with machined backplates made from solid metal and finished with torx screws. Works great on cabinet doors, cupboards, kitchen units and just about anything that can open.

## SPECIFICATIONS

Front Fixing

\* Fits doors & draws of:
min 16mm.or 5/8"\*