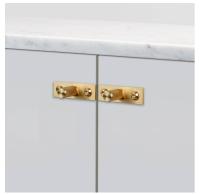

# FURNITURE KNOB / PLATE / LINEAR

**ACTION: FURNITURE KNOB** 

KNURL: LINEAR

RANGE: FURNITURE KNOBS

A pair of furniture knobs made from solid metal. These knobs feature our elegant, diamond-cut, linear-knurl pattern and are refined by hand. Comes complete with machined backplates made from solid metal and finished with torx screws. Works great on cabinet doors, cupboards, kitchen units and just about anything that can open.

#### FINISH & SKU NUMBERS size: sku: finish: GFK-02323 black UFK-024025 black GFK-05321 🌑 brass UFK-054563 brass GFK-36439 burnt steel NFK-36449 burnt steel NFK-35369 gun metal GFK-35324 gun metal GFK-07320 steel UFK-073996 steel

### INCLUDED

2x Solid metal furniture knobs with backplate 4x Custom M4 x 16mm woodscrews 1x Torx cap installation tool  $\frac{1}{2}$ 