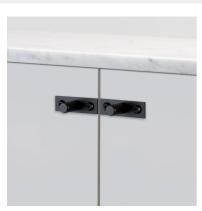

# FURNITURE KNOB / PLATE / LINEAR

**ACTION: FURNITURE KNOB** 

KNURL: LINEAR

RANGE: FURNITURE KNOBS

A pair of furniture knobs made from solid metal. These knobs feature our elegant, diamond-cut, linear-knurl pattern and are refined by hand. Comes complete with machined backplates made from solid metal and finished with torx screws. Works great on cabinet doors, cupboards, kitchen units and just about anything that can open.

#### FINISH & SKU NUMBERS size: sku: finish: GFK-02323 black UFK-024025 black GFK-05321 🌑 brass UFK-054563 brass GFK-36439 burnt steel NFK-36449 burnt steel NFK-35369 gun metal GFK-35324 gun metal GFK-07320 steel UFK-073996 steel

### INCLUDED

2x Solid metal furniture knobs with backplate 4x Custom M4 x 16mm woodscrews 1x Torx cap installation tool  $\frac{1}{2}$ 