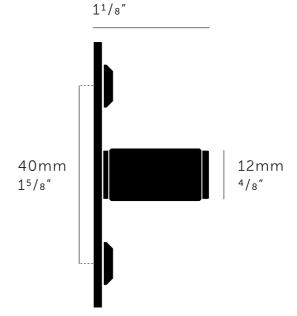

# FURNITURE KNOB / PLATE / LINEAR

**ACTION: FURNITURE KNOB** 

KNURL: LINEAR

RANGE: FURNITURE KNOBS

A pair of furniture knobs made from solid metal. These knobs feature our elegant, diamond-cut, linear-knurl pattern and are refined by hand. Comes complete with machined backplates made from solid metal and finished with torx screws. Works great on cabinet doors, cupboards, kitchen units and just about anything that can open.















27mm

## SPECIFICATIONS

Front Fixing

\* Fits doors & draws of:
min 16mm.or 5/8"\*

#### FINISH & SKU NUMBERS size: sku: finish: GFK-02323 black UFK-024025 black GFK-05321 🌑 brass UFK-054563 brass GFK-36439 burnt steel NFK-36449 burnt steel NFK-35369 gun metal GFK-35324 gun metal GFK-07320 steel UFK-073996 steel

## CARE INSTRUCTIONS

Wipe with damp cloth with no loose hairs, avoid using any chemicals. Please note all finishes are prone to aging.

### INCLUDED

2x Solid metal furniture knobs with backplate 4x Custom M4 x 16mm woodscrews 1x Torx cap installation tool  $\frac{1}{2}$ 

## PLEASE NOTE

DISCLAIMER: Always consult a trade professional when installing this furniture knob. Buster + Punch is not responsible for the usage or feasibility of installation requirements.