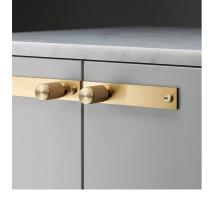

### KNURL: CROSS

RANGE: FURNITURE KNOBS

A pair of furniture knobs made from solid metal. These knobs feature our signature, diamond-cut, cross-knurl pattern and are refined by hand. Works great on cabinet doors, cupboards, kitchen units and just about anything that can open.