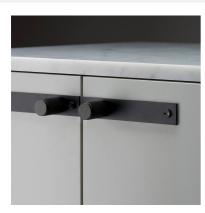

### KNURL: CROSS

RANGE: FURNITURE KNOBS

A pair of furniture knobs made from solid metal. These knobs feature our signature, diamond-cut, cross-knurl pattern and are refined by hand. Works great on cabinet doors, cupboards, kitchen units and just about anything that can open.