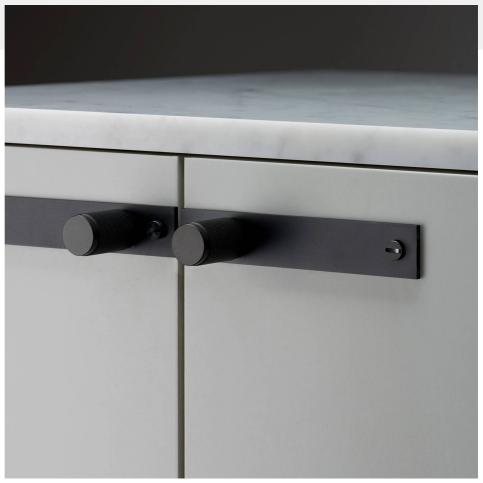

### KNURL: CROSS

RANGE: FURNITURE KNOBS

A pair of furniture knobs made from solid metal. These knobs feature our signature, diamond-cut, cross-knurl pattern and are refined by hand. Works great on cabinet doors, cupboards, kitchen units and just about anything that can open.