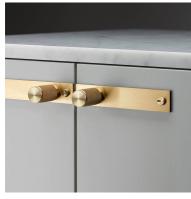

### KNURL: CROSS

RANGE: FURNITURE KNOBS

A pair of furniture knobs made from solid metal. These knobs feature our signature, diamond-cut, cross-knurl pattern and are refined by hand. Works great on cabinet doors, cupboards, kitchen units and just about anything that can open.