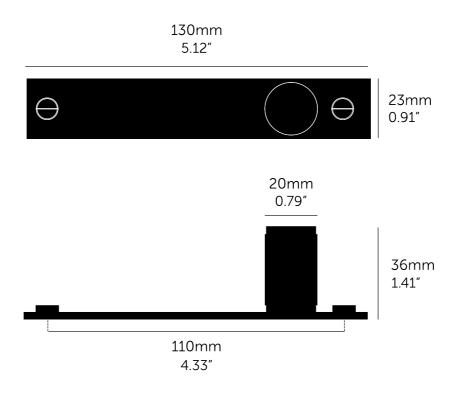

# SPECIFICATIONS

\* Fits doors & drawers of 16 mm and thicker. \*\* Coinscrew tool must be used by hand only. Front Fixing