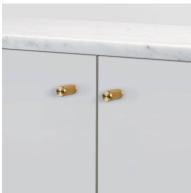

# FURNITURE KNOB / LINEAR

ACTION: FURNITURE KNOB

KNURL: LINEAR

RANGE: FURNITURE KNOBS

A pair of furniture knobs made from solid metal and featuring our elegant, diamond-cut, linear knurl pattern.

12mm 0.47"

## FINISH & SKU NUMBERS

| sku:       | finish:          | size: |
|------------|------------------|-------|
| UFK-023955 | ● black          |       |
| UFK-053988 | <pre>brass</pre> |       |
| GFK-05316  | brass            |       |
| NFK-36448  | burnt steel      |       |
| GFK-07315  | steel            |       |
| UFK-074021 | steel            |       |