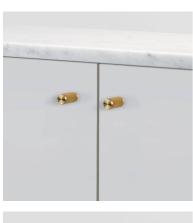

# FURNITURE KNOB / LINEAR

ACTION: FURNITURE KNOB

KNURL: LINEAR

RANGE: FURNITURE KNOBS

A pair of furniture knobs made from solid metal and featuring our elegant, diamond-cut, linear knurl pattern.

12mm 0.47"

## FINISH & SKU NUMBERS

| sku:       | finish:          | size: |
|------------|------------------|-------|
| UFK-023955 | ● black          |       |
| UFK-053988 | <pre>brass</pre> |       |
| GFK-05316  | brass            |       |
| NFK-36448  | burnt steel      |       |
| GFK-07315  | steel            |       |
| UFK-074021 | steel            |       |