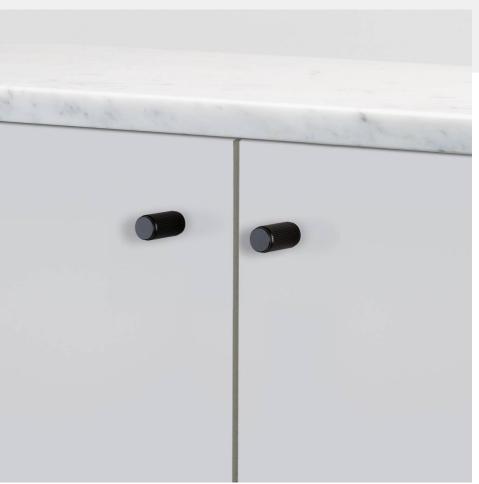

# FURNITURE KNOB / LINEAR

ACTION: FURNITURE KNOB

KNURL: LINEAR

RANGE: FURNITURE KNOBS

A pair of furniture knobs made from solid metal and featuring our elegant, diamond-cut, linear knurl pattern.

12mm 0.47"

## FINISH & SKU NUMBERS

| sku:       | finish:          | size: |
|------------|------------------|-------|
| UFK-023955 | ● black          |       |
| UFK-053988 | <pre>brass</pre> |       |
| GFK-05316  | brass            |       |
| NFK-36448  | burnt steel      |       |
| GFK-07315  | steel            |       |
| UFK-074021 | steel            |       |