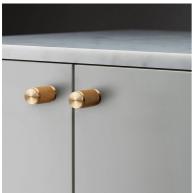

# FURNITURE KNOB / CROSS

ACTION: FURNITURE KNOB

KNURL: CROSS

RANGE: FURNITURE KNOBS

A pair of furniture knobs made from solid metal. These knobs feature our signature, diamond-cut, cross-knurl pattern and are refined by hand. Works great on cabinet doors, cupboards, kitchen units and just about anything that can open.