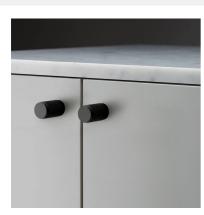

# FURNITURE KNOB / CROSS

ACTION: FURNITURE KNOB

KNURL: CROSS

RANGE: FURNITURE KNOBS

A pair of furniture knobs made from solid metal. These knobs feature our signature, diamond-cut, cross-knurl pattern and are refined by hand. Works great on cabinet doors, cupboards, kitchen units and just about anything that can open.