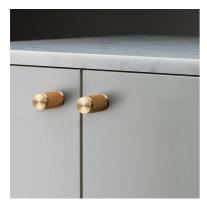

# FURNITURE KNOB / CROSS

ACTION: FURNITURE KNOB

KNURL: CROSS

RANGE: FURNITURE KNOBS

A pair of furniture knobs made from solid metal. These knobs feature our signature, diamond-cut, cross-knurl pattern and are refined by hand. Works great on cabinet doors, cupboards, kitchen units and just about anything that can open.