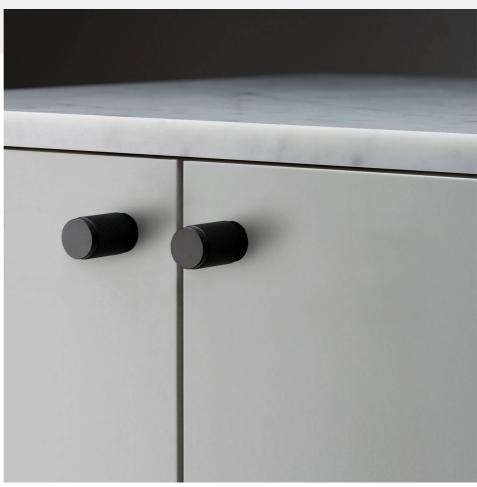

# FURNITURE KNOB / CROSS

ACTION: FURNITURE KNOB

KNURL: CROSS

RANGE: FURNITURE KNOBS

A pair of furniture knobs made from solid metal. These knobs feature our signature, diamond-cut, cross-knurl pattern and are refined by hand. Works great on cabinet doors, cupboards, kitchen units and just about anything that can open.