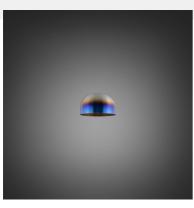

#### SPECIFICATIONS

A medium light shade made from handspun metal for use with our Forked ceiling or pendant light.

Available in four finishes: steel, gun metal, burnt steel and brass.

### FINISH & SKU NUMBERS

| sku:      | finish:          | size:  |
|-----------|------------------|--------|
| UFS-05735 | <pre>brass</pre> | MEDIUM |
| UFS-36739 | burnt steel      | MEDIUM |
| UFS-35737 | gun metal        | MEDIUM |
| UFS-07733 | steel            | MEDIUM |