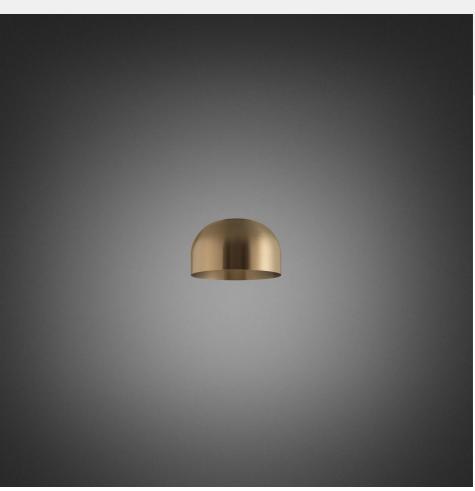

#### SPECIFICATIONS

A medium light shade made from handspun metal for use with our Forked ceiling or pendant light.

Available in four finishes: steel, gun metal, burnt steel and brass.

### FINISH & SKU NUMBERS

| sku:      | finish:          | size:  |
|-----------|------------------|--------|
| UFS-05735 | <pre>brass</pre> | MEDIUM |
| UFS-36739 | burnt steel      | MEDIUM |
| UFS-35737 | gun metal        | MEDIUM |
| UFS-07733 | steel            | MEDIUM |