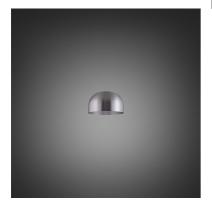

#### SPECIFICATIONS

A medium light shade made from handspun metal for use with our Forked ceiling or pendant light.

Available in four finishes: steel, gun metal, burnt steel and brass.

### FINISH & SKU NUMBERS

| sku:      | finish:          | size:  |
|-----------|------------------|--------|
| UFS-05735 | <pre>brass</pre> | MEDIUM |
| UFS-36739 | burnt steel      | MEDIUM |
| UFS-35737 | gun metal        | MEDIUM |
| UFS-07733 | steel            | MEDIUM |