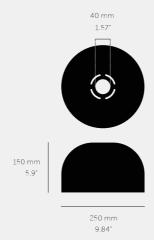

# FORKED SHADE / MEDIUM

ACTION: SHADE

RANGE: FORKED

A medium light shade made from hand-spun metal for use with our Forked ceiling or pendant light.

#### SPECIFICATIONS

A medium light shade made from handspun metal for use with our Forked ceiling or pendant light.

Available in four finishes: steel, gun metal, burnt steel and brass.