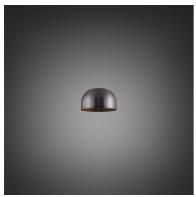

#### SPECIFICATIONS

A medium light shade made from handspun metal for use with our Forked ceiling or pendant light.

Available in four finishes: steel, gun metal, burnt steel and brass.

### FINISH & SKU NUMBERS

| sku:      | finish:          | size:  |
|-----------|------------------|--------|
| UFS-05735 | <pre>brass</pre> | MEDIUM |
| UFS-36739 | burnt steel      | MEDIUM |
| UFS-35737 | gun metal        | MEDIUM |
| UFS-07733 | steel            | MEDIUM |