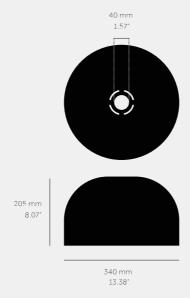

# FORKED SHADE / LARGE

ACTION: SHADE

RANGE: FORKED

A large light shade made from hand-spun metal for use with our Forked ceiling or pendant light

#### SPECIFICATIONS

A large light shade made from handspun metal for use with our Forked ceiling or pendant light.

Available in four finishes: steel, gun metal, burnt steel and brass.