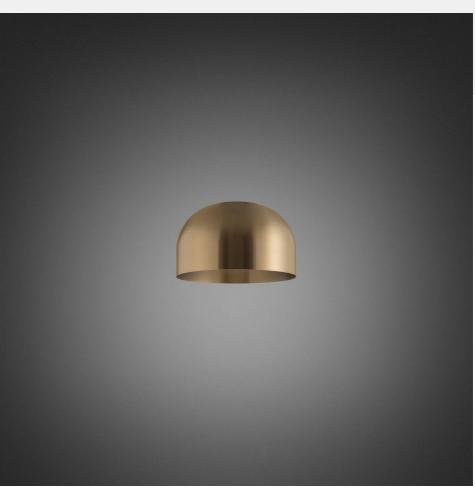

#### SPECIFICATIONS

A large light shade made from handspun metal for use with our Forked ceiling or pendant light.

Available in four finishes: steel, gun metal, burnt steel and brass.

### FINISH & SKU NUMBERS

| sku:      | finish:          | size: |
|-----------|------------------|-------|
| UFS-05743 | <pre>brass</pre> | LARGE |
| UFS-36747 | burnt steel      | LARGE |
| UFS-35745 | gun metal        | LARGE |
| UFS-07741 | steel            | LARGE |