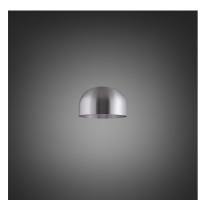

#### SPECIFICATIONS

A large light shade made from handspun metal for use with our Forked ceiling or pendant light.

Available in four finishes: steel, gun metal, burnt steel and brass.

### FINISH & SKU NUMBERS

| sku:      | finish:          | size: |
|-----------|------------------|-------|
| UFS-05743 | <pre>brass</pre> | LARGE |
| UFS-36747 | burnt steel      | LARGE |
| UFS-35745 | gun metal        | LARGE |
| UFS-07741 | steel            | LARGE |