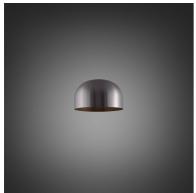

#### SPECIFICATIONS

A large light shade made from handspun metal for use with our Forked ceiling or pendant light.

Available in four finishes: steel, gun metal, burnt steel and brass.

### FINISH & SKU NUMBERS

| sku:      | finish:          | size: |
|-----------|------------------|-------|
| UFS-05743 | <pre>brass</pre> | LARGE |
| UFS-36747 | burnt steel      | LARGE |
| UFS-35745 | gun metal        | LARGE |
| UFS-07741 | steel            | LARGE |