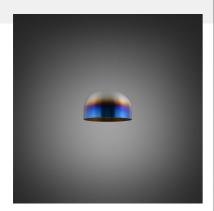

#### SPECIFICATIONS

A large light shade made from handspun metal for use with our Forked ceiling or pendant light.

Available in four finishes: steel, gun metal, burnt steel and brass.

### FINISH & SKU NUMBERS

| sku:      | finish:          | size: |
|-----------|------------------|-------|
| UFS-05743 | <pre>brass</pre> | LARGE |
| UFS-36747 | burnt steel      | LARGE |
| UFS-35745 | gun metal        | LARGE |
| UFS-07741 | steel            | LARGE |