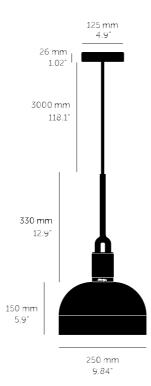

### SPECIFICATIONS

Pendant light
1x solid metal lamp holder
Adjustable 3000 mm cable
E27 / 220-240 VAC / IP20
Max 7.5W
Bulb included
CB Certified / Class 1
1x solid metal light shade
1x hand-blown glass globe
E27 compatible

The height of the pendant can be adjusted by either placing the excess cable into the cavity space or by cutting the cable shorter. When cutting the cable this must be done by a trained electrician.