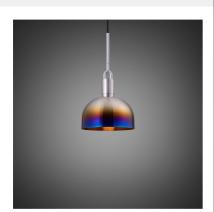

## FINISH & SKU NUMBERS

| THISH O SHO HOMBERS |             |        |
|---------------------|-------------|--------|
| sku:                | finish:     | size:  |
| RFP-813095          | brass       | MEDIUM |
| RFP-893125          | burnt steel | MEDIUM |
| RFP-863115          | gun metal   | MEDIUM |
| RFP-833105          | steel       | MEDIUM |