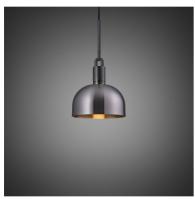

## FINISH & SKU NUMBERS

| THISH O SHO HOMBERS |             |        |
|---------------------|-------------|--------|
| sku:                | finish:     | size:  |
| RFP-813095          | brass       | MEDIUM |
| RFP-893125          | burnt steel | MEDIUM |
| RFP-863115          | gun metal   | MEDIUM |
| RFP-833105          | steel       | MEDIUM |