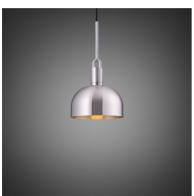

## FINISH & SKU NUMBERS

| THISH O SHO HOMBERS |             |        |
|---------------------|-------------|--------|
| sku:                | finish:     | size:  |
| RFP-813095          | brass       | MEDIUM |
| RFP-893125          | burnt steel | MEDIUM |
| RFP-863115          | gun metal   | MEDIUM |
| RFP-833105          | steel       | MEDIUM |