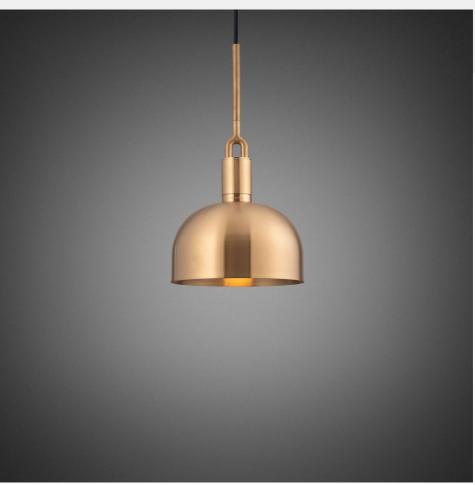

# FORKED PENDANT / LINEAR / SHADE / MEDIUM

ACTION: PENDANT LIGHT

KNURL: LINEAR

RANGE: FORKED

A light pendant made from cast and machined metal, featuring our signature diamond-cut linear knurl pattern and fork detailing, refined by hand. Its matching shade is made from hand-spun metal.

## FINISH & SKU NUMBERS

| THISH O SHO HOMBERS |             |        |
|---------------------|-------------|--------|
| sku:                | finish:     | size:  |
| RFP-813095          | brass       | MEDIUM |
| RFP-893125          | burnt steel | MEDIUM |
| RFP-863115          | gun metal   | MEDIUM |
| RFP-833105          | steel       | MEDIUM |