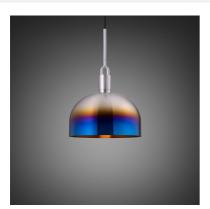

# FORKED PENDANT / LINEAR / SHADE / LARGE

ACTION: PENDANT LIGHT

KNURL: LINEAR

RANGE: FORKED

A light pendant made from cast and machined metal, featuring our signature diamond-cut linear knurl pattern and fork detailing, refined by hand. Its matching shade is made from hand-spun metal.

## FINISH & SKU NUMBERS

| sku:       | finish:     | size: |
|------------|-------------|-------|
| RFP-813096 | brass       | LARGE |
| RFP-893126 | burnt steel | LARGE |
| RFP-863116 | gun metal   | LARGE |
| RFP-833106 | steel       | LARGE |
|            |             |       |