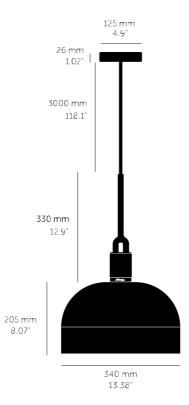

### **SPECIFICATIONS**

Pendant light
1x solid metal lamp holder
Adjustable 3000 mm cable
E27 / 220-240 VAC / IP20
Max 7.5W
Bulb included
CB Certified / Class 1
1x solid metal light shade
1x hand-blown glass globe
E27 compatible

The height of the pendant can be adjusted by either placing the excess cable into the cavity space or by cutting the cable shorter. When cutting the cable this must be done by a trained electrician.