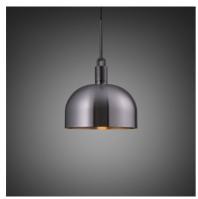

# FORKED PENDANT / LINEAR / SHADE / LARGE

ACTION: PENDANT LIGHT

KNURL: LINEAR

RANGE: FORKED

A light pendant made from cast and machined metal, featuring our signature diamond-cut linear knurl pattern and fork detailing, refined by hand. Its matching shade is made from hand-spun metal.

## FINISH & SKU NUMBERS

| sku:       | finish:     | size: |
|------------|-------------|-------|
| RFP-813096 | brass       | LARGE |
| RFP-893126 | burnt steel | LARGE |
| RFP-863116 | gun metal   | LARGE |
| RFP-833106 | steel       | LARGE |
|            |             |       |