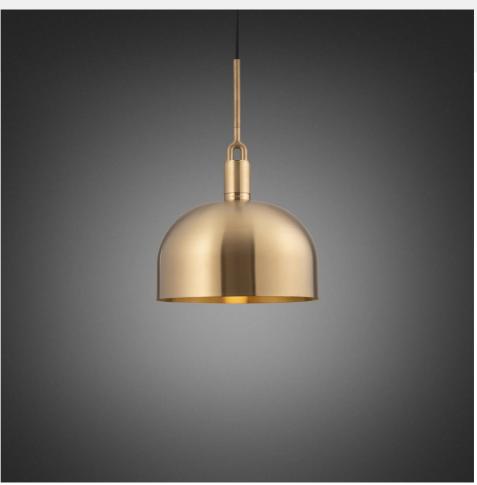

# FORKED PENDANT / LINEAR / SHADE / LARGE

ACTION: PENDANT LIGHT

KNURL: LINEAR

RANGE: FORKED

A light pendant made from cast and machined metal, featuring our signature diamond-cut linear knurl pattern and fork detailing, refined by hand. Its matching shade is made from hand-spun metal.

## FINISH & SKU NUMBERS

| sku:       | finish:     | size: |
|------------|-------------|-------|
| RFP-813096 | brass       | LARGE |
| RFP-893126 | burnt steel | LARGE |
| RFP-863116 | gun metal   | LARGE |
| RFP-833106 | steel       | LARGE |
|            |             |       |