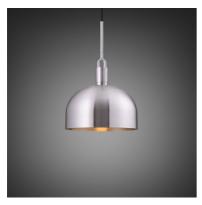

# FORKED PENDANT / LINEAR / SHADE / LARGE

ACTION: PENDANT LIGHT

KNURL: LINEAR

RANGE: FORKED

A light pendant made from cast and machined metal, featuring our signature diamond-cut linear knurl pattern and fork detailing, refined by hand. Its matching shade is made from hand-spun metal.

## FINISH & SKU NUMBERS

| sku:       | finish:     | size: |
|------------|-------------|-------|
| RFP-813096 | brass       | LARGE |
| RFP-893126 | burnt steel | LARGE |
| RFP-863116 | gun metal   | LARGE |
| RFP-833106 | steel       | LARGE |
|            |             |       |