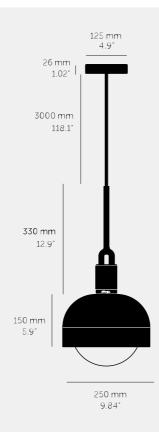

#### SPECIFICATIONS

Pendant light 1x solid metal lamp holder Adjustable 3000 mm cable E27 / 220-240 VAC / IP20 Max 7.5W Bulb included CB Certified / Class 1

1x solid metal light shade 1x hand-blown glass globe E27 compatible