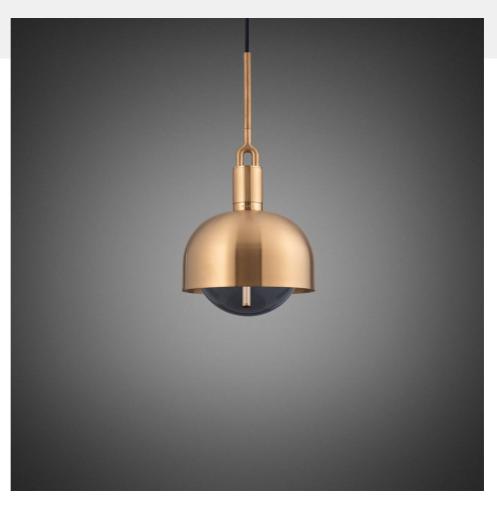

# FORKED PENDANT / LINEAR / SHADE / GLOBE / SMOKED /

ACTION: PENDANT LIGHT

KNURL: LINEAR

RANGE: FORKED

A light pendant made from cast and machined metal, featuring our signature diamond-cut linear knurl pattern and fork detailing, refined by hand. Its matching shade is made from hand-spun metal and it comes with a handblown glass globe.

## FINISH & SKU NUMBERS

| sku:       | finish:          | size:  |
|------------|------------------|--------|
| RFP-813092 | <pre>brass</pre> | MEDIUM |
| RFP-893122 | burnt steel      | MEDIUM |
| RFP-863112 | gun metal        | MEDIUM |
| RFP-833102 | steel            | MEDIUM |