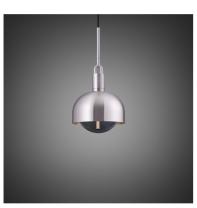

# FORKED PENDANT / LINEAR / SHADE / GLOBE / SMOKED /

ACTION: PENDANT LIGHT

KNURL: LINEAR

RANGE: FORKED

A light pendant made from cast and machined metal, featuring our signature diamond-cut linear knurl pattern and fork detailing, refined by hand. Its matching shade is made from hand-spun metal and it comes with a handblown glass globe.

## FINISH & SKU NUMBERS

| sku:       | finish:          | size:  |
|------------|------------------|--------|
| RFP-813092 | <pre>brass</pre> | MEDIUM |
| RFP-893122 | burnt steel      | MEDIUM |
| RFP-863112 | gun metal        | MEDIUM |
| RFP-833102 | steel            | MEDIUM |