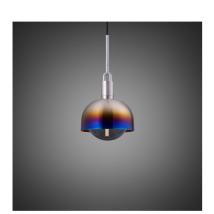

# FORKED PENDANT / LINEAR / SHADE / GLOBE / SMOKED /

ACTION: PENDANT LIGHT

KNURL: LINEAR

RANGE: FORKED

A light pendant made from cast and machined metal, featuring our signature diamond-cut linear knurl pattern and fork detailing, refined by hand. Its matching shade is made from hand-spun metal and it comes with a handblown glass globe.

## FINISH & SKU NUMBERS

| sku:       | finish:          | size:  |
|------------|------------------|--------|
| RFP-813092 | <pre>brass</pre> | MEDIUM |
| RFP-893122 | burnt steel      | MEDIUM |
| RFP-863112 | gun metal        | MEDIUM |
| RFP-833102 | steel            | MEDIUM |