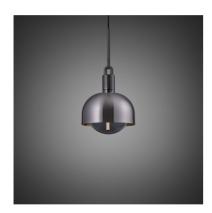

# FORKED PENDANT / LINEAR / SHADE / GLOBE / SMOKED /

ACTION: PENDANT LIGHT

KNURL: LINEAR

RANGE: FORKED

A light pendant made from cast and machined metal, featuring our signature diamond-cut linear knurl pattern and fork detailing, refined by hand. Its matching shade is made from hand-spun metal and it comes with a handblown glass globe.

## FINISH & SKU NUMBERS

| sku:       | finish:          | size:  |
|------------|------------------|--------|
| RFP-813092 | <pre>brass</pre> | MEDIUM |
| RFP-893122 | burnt steel      | MEDIUM |
| RFP-863112 | gun metal        | MEDIUM |
| RFP-833102 | steel            | MEDIUM |