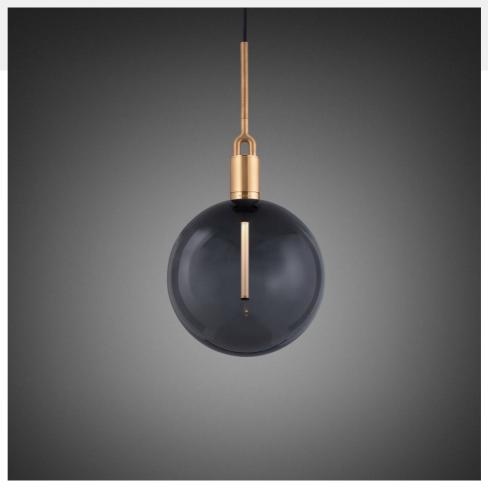

# FORKED PENDANT / LINEAR / GLOBE / SMOKED / LARGE

ACTION: PENDANT LIGHT

KNURL: LINEAR

RANGE: FORKED

A light pendant made from cast and machined metal, featuring our signature diamond-cut linear knurl pattern and fork detailing, refined by hand. It comes with a handblown glass globe.

#### INCLUDED

1 x Forked Pendant

1 x Forked Globe

1 x Forked Bulb