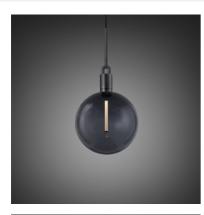

# FORKED PENDANT / LINEAR / GLOBE / SMOKED / LARGE

ACTION: PENDANT LIGHT

KNURL: LINEAR

RANGE: FORKED

A light pendant made from cast and machined metal, featuring our signature diamond-cut linear knurl pattern and fork detailing, refined by hand. It comes with a handblown glass globe.

#### INCLUDED

1 x Forked Pendant

1 x Forked Globe

1 x Forked Bulb