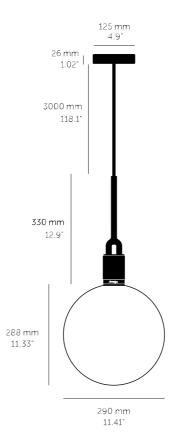

### SPECIFICATIONS

Pendant light 1x solid metal lamp holder Adjustable 3000 mm cable E27 / 220-240 VAC / IP20 Max 7.5W Bulb included CB Certified / Class 1 1x solid metal light shade 1x hand-blown glass globe E27 compatible

The height of the pendant can be adjusted by either placing the excess cable into the cavity space or by cutting the cable shorter. When cutting the cable this must be done by a trained electrician.

| FINISH & SKU NUMBERS |             |       |
|----------------------|-------------|-------|
| :                    | finish:     | size: |
| -493100              | 🌑 brass     | LARGE |
| -883120              | ● gun metal | LARGE |
| 9-853110             | steel       | LARGE |
| -855110              | Steel       |       |