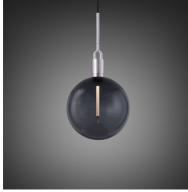

# FORKED PENDANT / LINEAR / GLOBE / SMOKED / LARGE

ACTION: PENDANT LIGHT

KNURL: LINEAR

RANGE: FORKED

A light pendant made from cast and machined metal, featuring our signature diamond-cut linear knurl pattern and fork detailing, refined by hand. It comes with a handblown glass globe.

#### INCLUDED

1 x Forked Pendant

1 x Forked Globe

1 x Forked Bulb