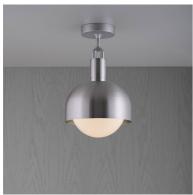

### FINISH & SKU NUMBERS

| sku:       | finish:     | size:  |
|------------|-------------|--------|
| RFC-823127 | brass       | MEDIUM |
| RFC-833157 | burnt steel | MEDIUM |
| RFC-833137 | steel       | MEDIUM |
| RFC-863147 | gun metal   | MEDIUM |