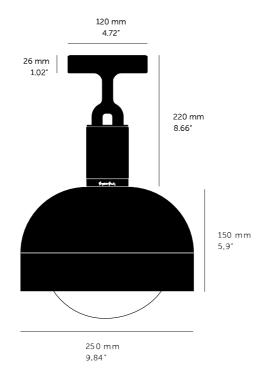

# FORKED CEILING / LINEAR / SHADE / GLOBE / OPAL /

ACTION: CEILING LIGHT

KNURL: LINEAR

RANGE: FORKED

A ceiling light made from cast and machined metal, featuring our signature diamond-cut linear knurl pattern and fork detailing, refined by hand. Its matching shade is made from hand-spun metal and it comes with a handblown glass globe.

Ceiling light 1x solid metal lamp holder E27 / 220-240 VAC / IP20 Max 7.5W Bulb included CB Certified / Class 1 250 mm 1x solid metal light shade 1x hand-blown glass globe

SPECIFICATIONS

E27 compatible