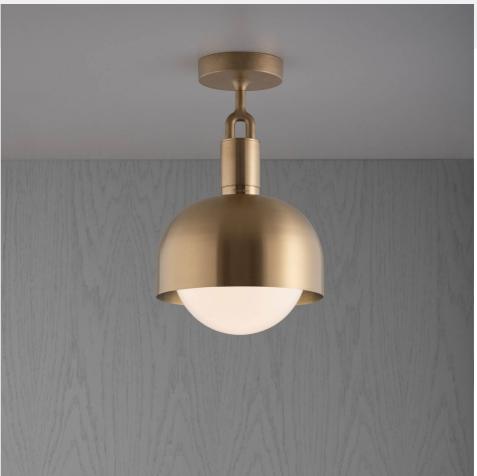

### FINISH & SKU NUMBERS

| sku:       | finish:     | size:  |
|------------|-------------|--------|
| RFC-823127 | brass       | MEDIUM |
| RFC-833157 | burnt steel | MEDIUM |
| RFC-833137 | steel       | MEDIUM |
| RFC-863147 | gun metal   | MEDIUM |