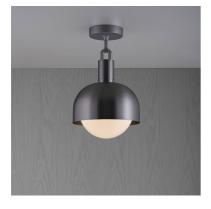

### FINISH & SKU NUMBERS

| sku:       | finish:     | size:  |
|------------|-------------|--------|
| RFC-823127 | brass       | MEDIUM |
| RFC-833157 | burnt steel | MEDIUM |
| RFC-833137 | steel       | MEDIUM |
| RFC-863147 | gun metal   | MEDIUM |