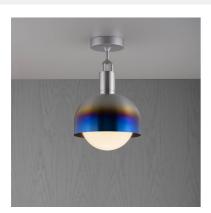

### FINISH & SKU NUMBERS

| sku:       | finish:     | size:  |
|------------|-------------|--------|
| RFC-823127 | brass       | MEDIUM |
| RFC-833157 | burnt steel | MEDIUM |
| RFC-833137 | steel       | MEDIUM |
| RFC-863147 | gun metal   | MEDIUM |