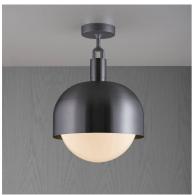

# FORKED CEILING / LINEAR / SHADE / GLOBE / OPAL /

ACTION: CEILING LIGHT

KNURL: LINEAR

RANGE: FORKED

A ceiling light made from cast and machined metal, featuring our signature diamond-cut linear knurl pattern and fork detailing, refined by hand. Its matching shade is made from hand-spun metal and it comes with a handblown glass globe.

## FINISH & SKU NUMBERS

| sku:       | finish:     | size: |
|------------|-------------|-------|
| RFC-823129 | brass       | LARGE |
| RFC-893159 | burnt steel | LARGE |
| RFC-863149 | gun metal   | LARGE |
| RFC-833139 | steel       | LARGE |