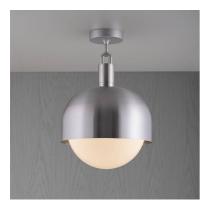

# FORKED CEILING / LINEAR / SHADE / GLOBE / OPAL /

ACTION: CEILING LIGHT

KNURL: LINEAR

RANGE: FORKED

A ceiling light made from cast and machined metal, featuring our signature diamond-cut linear knurl pattern and fork detailing, refined by hand. Its matching shade is made from hand-spun metal and it comes with a handblown glass globe.

## FINISH & SKU NUMBERS

| sku:       | finish:     | size: |
|------------|-------------|-------|
| RFC-823129 | brass       | LARGE |
| RFC-893159 | burnt steel | LARGE |
| RFC-863149 | gun metal   | LARGE |
| RFC-833139 | steel       | LARGE |