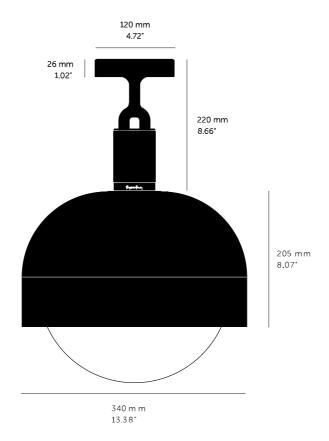

### SPECIFICATIONS

Ceiling light 1x solid metal lamp holder E27 / 220-240 VAC / IP20 Max 7.5W Bulb included CB Certified / Class 1 250 mm 1x solid metal light shade 1x hand-blown glass globe E27 compatible