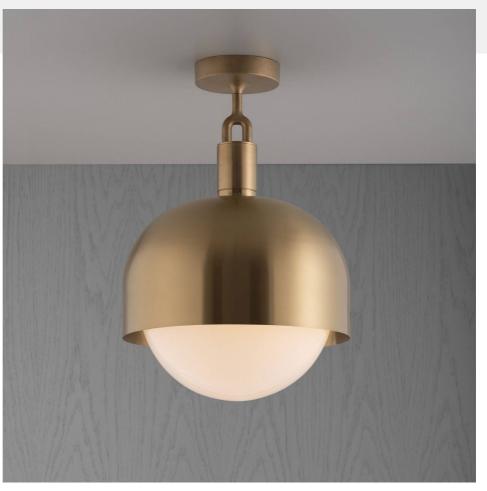

# FORKED CEILING / LINEAR / SHADE / GLOBE / OPAL /

ACTION: CEILING LIGHT

KNURL: LINEAR

RANGE: FORKED

A ceiling light made from cast and machined metal, featuring our signature diamond-cut linear knurl pattern and fork detailing, refined by hand. Its matching shade is made from hand-spun metal and it comes with a handblown glass globe.

## FINISH & SKU NUMBERS

| sku:       | finish:     | size: |
|------------|-------------|-------|
| RFC-823129 | brass       | LARGE |
| RFC-893159 | burnt steel | LARGE |
| RFC-863149 | gun metal   | LARGE |
| RFC-833139 | steel       | LARGE |