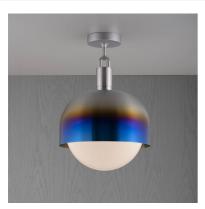

# FORKED CEILING / LINEAR / SHADE / GLOBE / OPAL /

ACTION: CEILING LIGHT

KNURL: LINEAR

RANGE: FORKED

A ceiling light made from cast and machined metal, featuring our signature diamond-cut linear knurl pattern and fork detailing, refined by hand. Its matching shade is made from hand-spun metal and it comes with a handblown glass globe.

## FINISH & SKU NUMBERS

| sku:       | finish:     | size: |
|------------|-------------|-------|
| RFC-823129 | brass       | LARGE |
| RFC-893159 | burnt steel | LARGE |
| RFC-863149 | gun metal   | LARGE |
| RFC-833139 | steel       | LARGE |