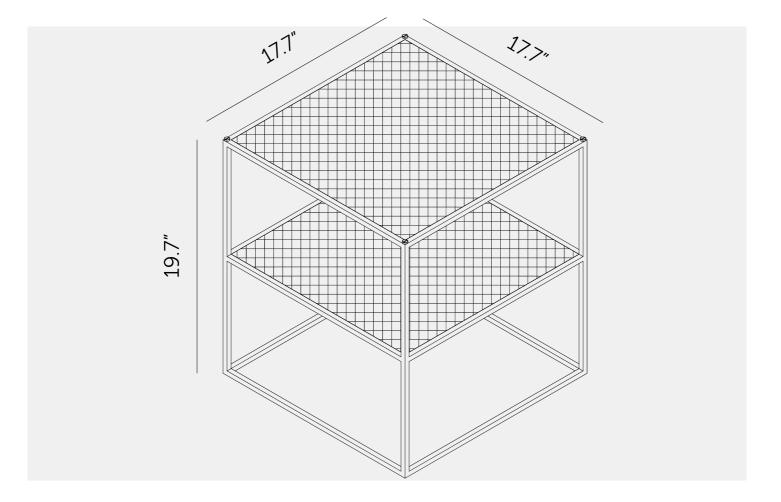

# **MESHED / SIDE**

**ACTION: SIDE TABLE** 

RANGE: FURNITURE

A side table made from matte black steel and perforated mesh. The table is finished with our signature solid metal coin screws, choose from steel and brass (both included). Can be placed on it's own or side-by-side to create larger arrangements.

## INCLUDED

- 1x Meshed side table
- 4x Brass coin screws
- 4x Steel coin screws