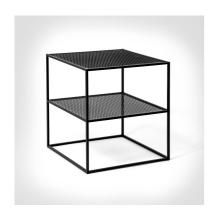

# **MESHED / SIDE**

**ACTION: SIDE TABLE** 

RANGE: FURNITURE

A side table made from matte black steel and perforated mesh. The table is finished with our signature solid metal coin screws, choose from steel and brass (both included). Can be placed on it's own or side-by-side to create larger arrangements.

## INCLUDED

- 1x Meshed side table
- 4x Brass coin screws
- 4x Steel coin screws