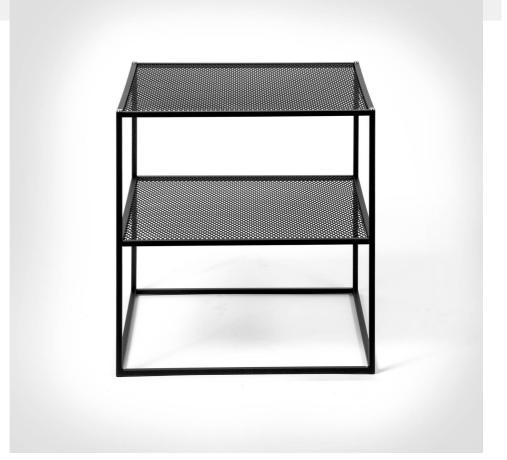

# **MESHED / SIDE**

**ACTION: SIDE TABLE** 

RANGE: FURNITURE

A side table made from matte black steel and perforated mesh. The table is finished with our signature solid metal coin screws, choose from steel and brass (both included). Can be placed on it's own or side-by-side to create larger arrangements.

## INCLUDED

- 1x Meshed side table
- 4x Brass coin screws
- 4x Steel coin screws