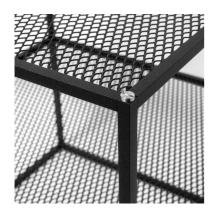

# **MESHED / SIDE**

**ACTION: SIDE TABLE** 

RANGE: FURNITURE

A side table made from matte black steel and perforated mesh. The table is finished with our signature solid metal coin screws, choose from steel and brass (both included). Can be placed on it's own or side-by-side to create larger arrangements.

## INCLUDED

- 1x Meshed side table
- 4x Brass coin screws
- 4x Steel coin screws