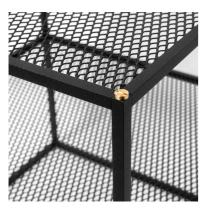

# **MESHED / SIDE**

**ACTION: SIDE TABLE** 

RANGE: FURNITURE

A side table made from matte black steel and perforated mesh. The table is finished with our signature solid metal coin screws, choose from steel and brass (both included). Can be placed on it's own or side-by-side to create larger arrangements.

## INCLUDED

- 1x Meshed side table
- 4x Brass coin screws
- 4x Steel coin screws