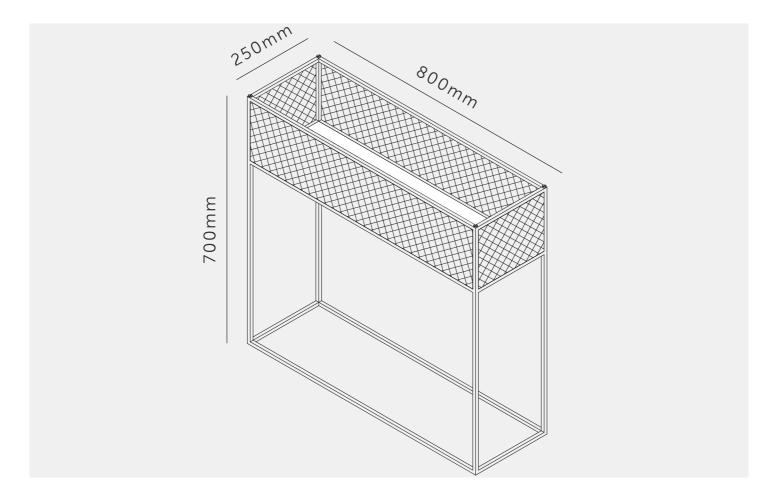

# **MESHED / PLANTER**

**ACTION: PLANTER** 

RANGE: FURNITURE

A planter made from matte black steel and perforated mesh. The planter is finished with our signature solid metal coin screws, choose from steel and brass (both included). The planter has a solid steel base to collect any water overspill and can also be used to store books and other accessories. Can be placed on it's own or side-by-side to create larger arrangements.

## SPECIFICATIONS

 $\ensuremath{\mathsf{All}}$  MESHED products are made for indoor use only. If you use this

product outside, then please note that some rust will occur over time.

Please ensure you pick up the PLANTER from the outside to avoid any  $% \left( 1\right) =\left( 1\right) \left( 1\right)$ 

sharp edges.

## INCLUDED

- 1x Meshed planter
- 4x Brass coin screws
- 4x Steel coin screws