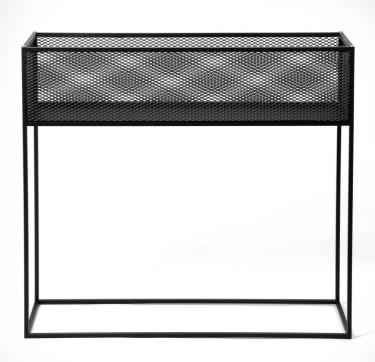

# **MESHED / PLANTER**

**ACTION: PLANTER** 

RANGE: FURNITURE

A planter made from matte black steel and perforated mesh. The planter is finished with our signature solid metal coin screws, choose from steel and brass (both included). The planter has a solid steel base to collect any water overspill and can also be used to store books and other accessories. Can be placed on it's own or side-by-side to create larger arrangements.