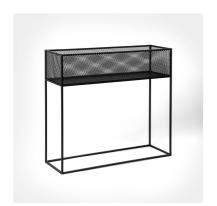

# **MESHED / PLANTER**

**ACTION: PLANTER** 

RANGE: FURNITURE

A planter made from matte black steel and perforated mesh. The planter is finished with our signature solid metal coin screws, choose from steel and brass (both included). The planter has a solid steel base to collect any water overspill and can also be used to store books and other accessories. Can be placed on it's own or side-by-side to create larger arrangements.