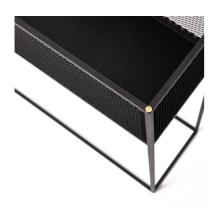

# **MESHED / PLANTER**

**ACTION: PLANTER** 

RANGE: FURNITURE

A planter made from matte black steel and perforated mesh. The planter is finished with our signature solid metal coin screws, choose from steel and brass (both included). The planter has a solid steel base to collect any water overspill and can also be used to store books and other accessories. Can be placed on it's own or side-by-side to create larger arrangements.

## INCLUDED

- 1x Meshed planter
- 4x Brass coin screws
- 4x Steel coin screws