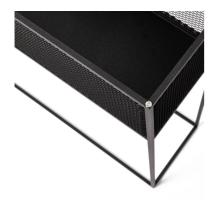

# **MESHED / PLANTER**

**ACTION: PLANTER** 

RANGE: FURNITURE

A planter made from matte black steel and perforated mesh. The planter is finished with our signature solid metal coin screws, choose from steel and brass (both included). The planter has a solid steel base to collect any water overspill and can also be used to store books and other accessories. Can be placed on it's own or side-by-side to create larger arrangements.

## INCLUDED

- 1x Meshed planter
- 4x Brass coin screws
- 4x Steel coin screws