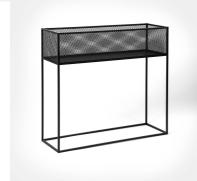

# **MESHED / PLANTER**

**ACTION: PLANTER** 

RANGE: FURNITURE

A planter made from matte black steel and perforated mesh. The planter is finished with our signature solid metal coin screws, choose from steel and brass (both included). The planter has a solid steel base to collect any water overspill and can also be used to store books and other accessories. Can be placed on it's own or side-by-side to create larger arrangements.