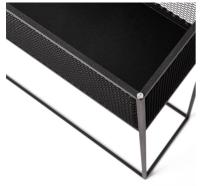

# **MESHED / PLANTER**

**ACTION: PLANTER** 

RANGE: FURNITURE

A planter made from matte black steel and perforated mesh. The planter is finished with our signature solid metal coin screws, choose from steel and brass (both included). The planter has a solid steel base to collect any water overspill and can also be used to store books and other accessories. Can be placed on it's own or side-by-side to create larger arrangements.

# INCLUDED

- 1x Meshed planter
- 4x Brass coin screws 4x Steel coin screws