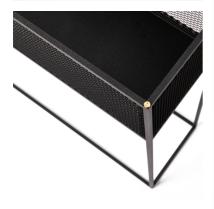

# **MESHED / PLANTER**

**ACTION: PLANTER** 

RANGE: FURNITURE

A planter made from matte black steel and perforated mesh. The planter is finished with our signature solid metal coin screws, choose from steel and brass (both included). The planter has a solid steel base to collect any water overspill and can also be used to store books and other accessories. Can be placed on it's own or side-by-side to create larger arrangements.

# INCLUDED

- 1x Meshed planter
- 4x Brass coin screws 4x Steel coin screws