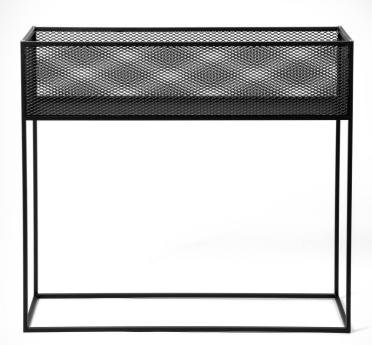

# **MESHED / PLANTER**

**ACTION: PLANTER** 

RANGE: FURNITURE

A planter made from matte black steel and perforated mesh. The planter is finished with our signature solid metal coin screws, choose from steel and brass (both included). The planter has a solid steel base to collect any water overspill and can also be used to store books and other accessories. Can be placed on it's own or side-by-side to create larger arrangements.