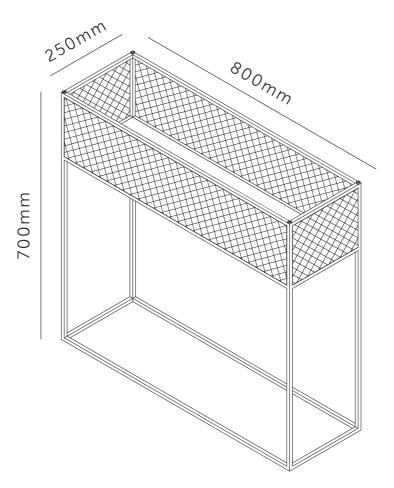

# **MESHED / PLANTER**

**ACTION: PLANTER** 

RANGE: FURNITURE

A planter made from matte black steel and perforated mesh. The planter is finished with our signature solid metal coin screws, choose from steel and brass (both included). The planter has a solid steel base to collect any water overspill and can also be used to store books and other accessories. Can be placed on it's own or side-by-side to create larger arrangements.