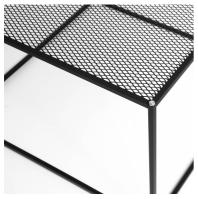

# **MESHED / COFFEE**

ACTION: COFFEE TABLE

RANGE: FURNITURE

A coffee table made from solid black steel and perforated mesh. The table is finished in matte black powder coat and our signature solid metal coin screws, choose from brass and steel (both included).

legs to avoid any sharp edges from the mesh.