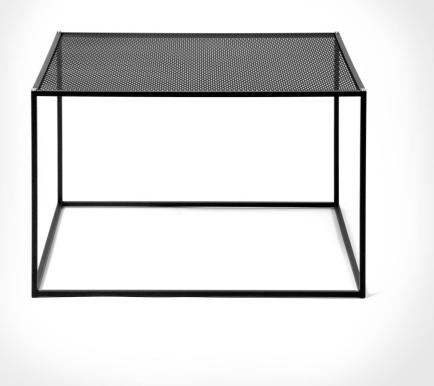

# **MESHED / COFFEE**

ACTION: COFFEE TABLE

RANGE: FURNITURE

A coffee table made from solid black steel and perforated mesh. The table is finished in matte black powder coat and our signature solid metal coin screws, choose from brass and steel (both included).