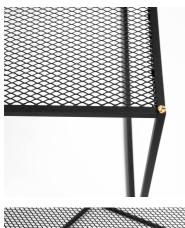

# **MESHED / COFFEE**

ACTION: COFFEE TABLE

RANGE: FURNITURE

A coffee table made from solid black steel and perforated mesh. The table is finished in matte black powder coat and our signature solid metal coin screws, choose from brass and steel (both included).

### INCLUDED

- 1x Meshed coffee table
- 4x Brass coin screws
- 4x Steel coin screws