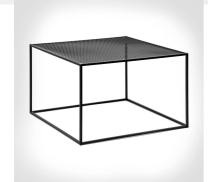

# **MESHED / COFFEE**

ACTION: COFFEE TABLE

RANGE: FURNITURE

A coffee table made from solid black steel and perforated mesh. The table is finished in matte black powder coat and our signature solid metal coin screws, choose from brass and steel (both included).