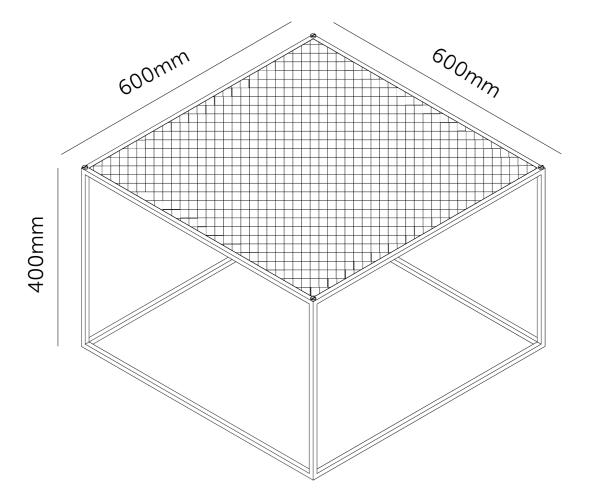

# **MESHED / COFFEE**

ACTION: COFFEE TABLE

RANGE: FURNITURE

A coffee table made from solid black steel and perforated mesh. The table is finished in matte black powder coat and our signature solid metal coin screws, choose from brass and steel (both included).

### INCLUDED

- 1x Meshed coffee table
- 4x Brass coin screws
- 4x Steel coin screws