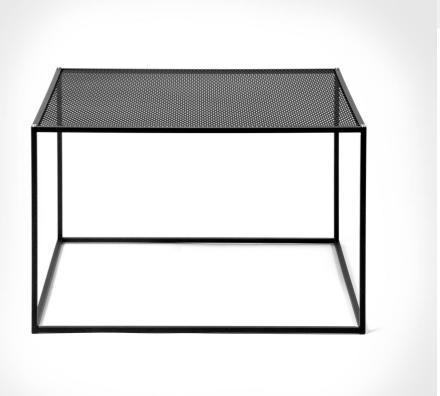

# **MESHED / COFFEE**

ACTION: COFFEE TABLE

## INCLUDED

1x Meshed coffee table 4x Brass coin screws 4x Steel coin screws

| FINISH & SKU NUMBERS |         |       |
|----------------------|---------|-------|
| sku:                 | finish: | size: |
| FMESCEU              | ● black |       |