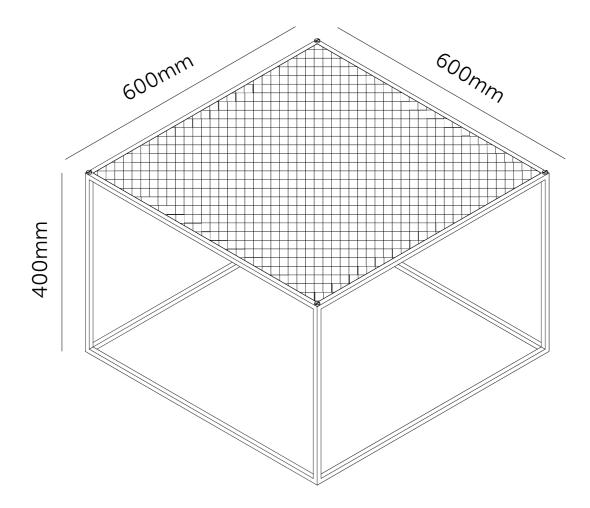

## INCLUDED

1x Meshed coffee table 4x Brass coin screws 4x Steel coin screws

| FINISH & SKU NUMBERS |         |       |
|----------------------|---------|-------|
| sku:                 | finish: | size: |
| FMESCEU              | ● black |       |