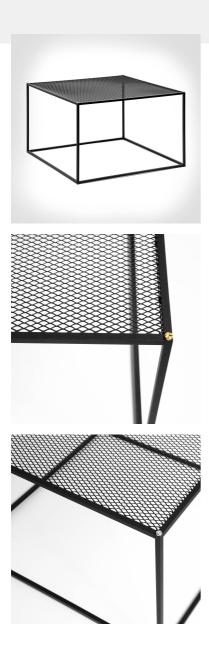

# **MESHED / COFFEE**

ACTION: COFFEE TABLE

## INCLUDED

1x Meshed coffee table 4x Brass coin screws 4x Steel coin screws

| FINISH & SKU NUMBERS |         |       |
|----------------------|---------|-------|
| sku:                 | finish: | size: |
| FMESCEU              | ● black |       |