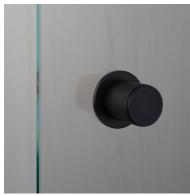

### KNURL: LINEAR

RANGE: DOOR KNOBS

A fixed, single-sided, door knob made from solid metal with a solid spun metal plate on the reverse side of the door. Machined from solid metal bar and featuring our elegant linear-knurl detailing. Works great on all internal doors and can be teamed up with our matching door accessories.

\*For thicker doors, a longer countersunk M8 bolt will need to be sourced.

| FINISH & SKU NUMBERS |               |       |
|----------------------|---------------|-------|
| sku:                 | finish:       | size: |
| RDK-051057           | 🌗 brass       |       |
| RDK-091059           | ● gun metal   |       |
| RDK-071058           | steel         |       |
| RDK-481056           | welders black |       |
|                      |               |       |