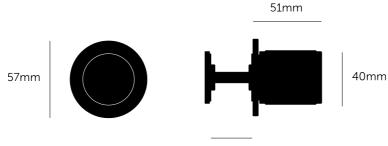

#### SPECIFICATIONS

A single solid metal door knob, with rear side cosmetic circular disc. Designed to be fixed onto any wooden or glass door. Fits doors of thickness minimum 6mm to maximum 30mm (with supplied fixings\*).