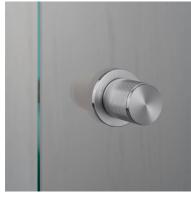

### KNURL: LINEAR

RANGE: DOOR KNOBS

A fixed, single-sided, door knob made from solid metal with a solid spun metal plate on the reverse side of the door. Machined from solid metal bar and featuring our elegant linear-knurl detailing. Works great on all internal doors and can be teamed up with our matching door accessories.

\*For thicker doors, a longer countersunk M8 bolt will need to be sourced.

| FINISH & SKU NUMBERS |               |       |
|----------------------|---------------|-------|
| sku:                 | finish:       | size: |
| RDK-051057           | 🌗 brass       |       |
| RDK-091059           | ● gun metal   |       |
| RDK-071058           | steel         |       |
| RDK-481056           | welders black |       |
|                      |               |       |