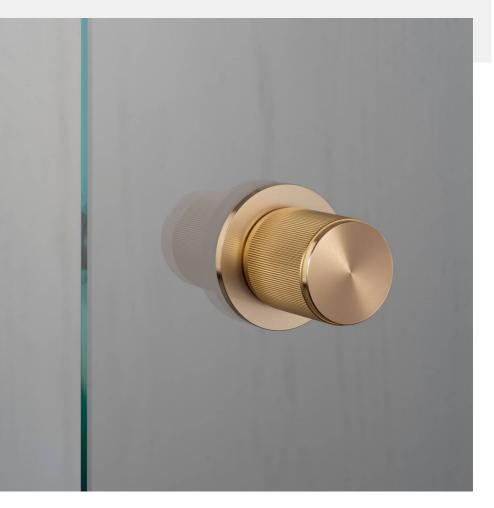

### KNURL: LINEAR

RANGE: DOOR KNOBS

A fixed, single-sided, door knob made from solid metal with a solid spun metal plate on the reverse side of the door. Machined from solid metal bar and featuring our elegant linear-knurl detailing. Works great on all internal doors and can be teamed up with our matching door accessories.

\*For thicker doors, a longer countersunk M8 bolt will need to be sourced.

| FINISH & SKU NUMBERS |               |       |
|----------------------|---------------|-------|
| sku:                 | finish:       | size: |
| RDK-051057           | 🌗 brass       |       |
| RDK-091059           | ● gun metal   |       |
| RDK-071058           | steel         |       |
| RDK-481056           | welders black |       |
|                      |               |       |