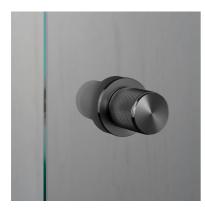

### KNURL: LINEAR

RANGE: DOOR KNOBS

A fixed, single-sided, door knob made from solid metal with a solid spun metal plate on the reverse side of the door. Machined from solid metal bar and featuring our elegant linear-knurl detailing. Works great on all internal doors and can be teamed up with our matching door accessories.

\*For thicker doors, a longer countersunk M8 bolt will need to be sourced.

| FINISH & SKU NUMBERS |               |       |
|----------------------|---------------|-------|
| sku:                 | finish:       | size: |
| RDK-051057           | 🌗 brass       |       |
| RDK-091059           | ● gun metal   |       |
| RDK-071058           | steel         |       |
| RDK-481056           | welders black |       |
|                      |               |       |