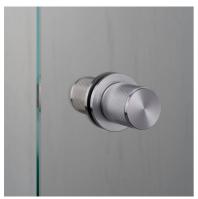

# DOOR KNOB / FIXED / DOUBLE-SIDED / LINEAR

ACTION: FIXED DOOR KNOB

KNURL: LINEAR

RANGE: DOOR KNOBS

A fixed, double-sided, door knob set made from solid metal. Machined from solid metal bar and featuring our elegant linear-knurl detailing. Works great on all internal doors and can be teamed up with our matching door accessories.

## **SPECIFICATIONS**

A pair of solid metal door knobs, designed to be fixed back@to@back on any wooden or glass door. Fits doors of thickness: minimum 6mm to maximum 35mm (with supplied fixings\*).

\*For thicker doors, a longer M8 bolt will need to be sourced.

# INCLUDED

1 x Double-sided fixed door knob set