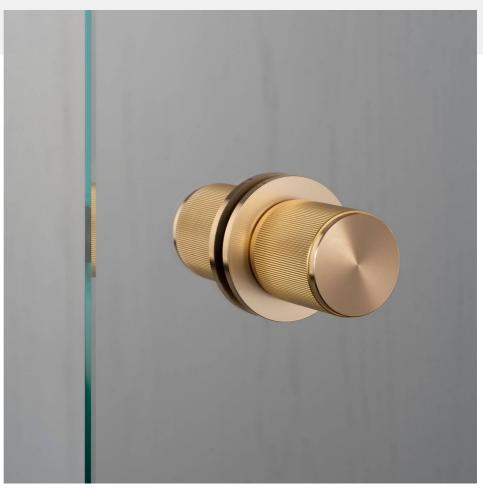

# DOOR KNOB / FIXED / DOUBLE-SIDED / LINEAR

ACTION: FIXED DOOR KNOB

KNURL: LINEAR

RANGE: DOOR KNOBS

A fixed, double-sided, door knob set made from solid metal. Machined from solid metal bar and featuring our elegant linear-knurl detailing. Works great on all internal doors and can be teamed up with our matching door accessories.

## **SPECIFICATIONS**

A pair of solid metal door knobs, designed to be fixed back@to@back on any wooden or glass door. Fits doors of thickness: minimum 6mm to maximum 35mm (with supplied fixings\*).

\*For thicker doors, a longer M8 bolt will need to be sourced.

# INCLUDED

1 x Double-sided fixed door knob set