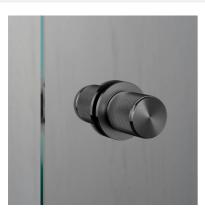

# DOOR KNOB / FIXED / DOUBLE-SIDED / LINEAR

ACTION: FIXED DOOR KNOB

KNURL: LINEAR

RANGE: DOOR KNOBS

A fixed, double-sided, door knob set made from solid metal. Machined from solid metal bar and featuring our elegant linear-knurl detailing. Works great on all internal doors and can be teamed up with our matching door accessories.

## **SPECIFICATIONS**

A pair of solid metal door knobs, designed to be fixed back@to@back on any wooden or glass door. Fits doors of thickness: minimum 6mm to maximum 35mm (with supplied fixings\*).

\*For thicker doors, a longer M8 bolt will need to be sourced.

# INCLUDED

1 x Double-sided fixed door knob set