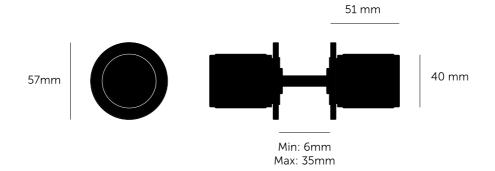

## **SPECIFICATIONS**

A pair of solid metal door knobs, designed to be fixed back@to@back on any wooden or glass door. Fits doors of thickness: minimum 6mm to maximum 35mm (with supplied fixings\*).

\*For thicker doors, a longer M8 bolt will need to be sourced.