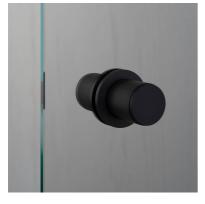

# DOOR KNOB / FIXED / DOUBLE-SIDED / LINEAR

ACTION: FIXED DOOR KNOB

KNURL: LINEAR

RANGE: DOOR KNOBS

A fixed, double-sided, door knob set made from solid metal. Machined from solid metal bar and featuring our elegant linear-knurl detailing. Works great on all internal doors and can be teamed up with our matching door accessories.

## **SPECIFICATIONS**

A pair of solid metal door knobs, designed to be fixed back@to@back on any wooden or glass door. Fits doors of thickness: minimum 6mm to maximum 35mm (with supplied fixings\*).

\*For thicker doors, a longer M8 bolt will need to be sourced.

# INCLUDED

1 x Double-sided fixed door knob set

### 

welders black