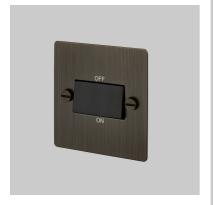

# FAN ISOLATOR SWITCH

ACTION: FAN ISOLATOR SWITCH

RANGE: OTHER SWITCHES

Sleek and slim with softly rounded corners, the Buster and Punch Electricity range combines functionality with stunning good looks. This product is part of an extensive range that transforms forgotten home fittings into unforgettable items. Available in 5 solid metal finishes.

## SPECIFICATIONS

Style: 10A triple pole Current rating: 10A Input: 220-250VAC / 50Hz Class 1 / Must be earthed.

Operating Temperature: -5 to +40 C Location: Internal Use Only / IP20 Certification: CE Mark / BS EN 60669-1