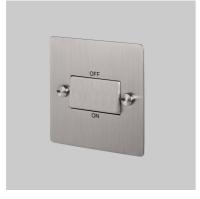

# FAN ISOLATOR SWITCH

ACTION: FAN ISOLATOR SWITCH

RANGE: OTHER SWITCHES

Sleek and slim with softly rounded corners, the Buster and Punch Electricity range combines functionality with stunning good looks. This product is part of an extensive range that transforms forgotten home fittings into unforgettable items. Available in 5 solid metal finishes.

## SPECIFICATIONS

Style: 10A triple pole Current rating: 10A Input: 220-250VAC / 50Hz Class 1 / Must be earthed.

Operating Temperature: -5 to +40 C Location: Internal Use Only / IP20 Certification: CE Mark / BS EN 60669-1