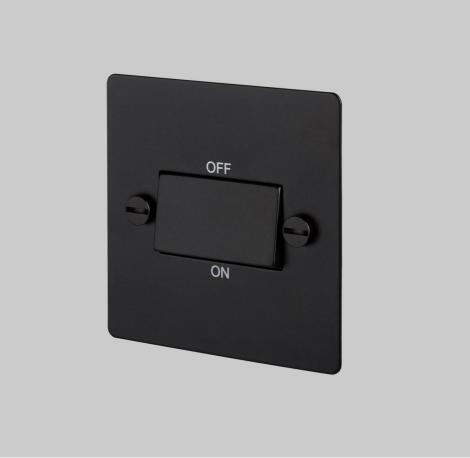

# FAN ISOLATOR SWITCH

ACTION: FAN ISOLATOR SWITCH

RANGE: OTHER SWITCHES

Sleek and slim with softly rounded corners, the Buster and Punch Electricity range combines functionality with stunning good looks. This product is part of an extensive range that transforms forgotten home fittings into unforgettable items. Available in 5 solid metal finishes.

## SPECIFICATIONS

Style: 10A triple pole Current rating: 10A Input: 220-250VAC / 50Hz Class 1 / Must be earthed.

Operating Temperature: -5 to +40 C Location: Internal Use Only / IP20 Certification: CE Mark / BS EN 60669-1