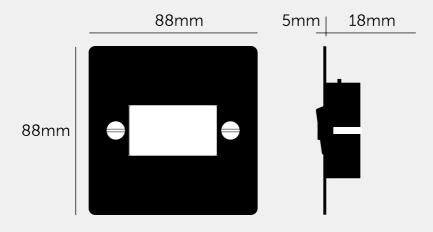

## SPECIFICATIONS

Style: 10A triple pole Current rating: 10A Input: 220-250VAC / 50Hz Class 1 / Must be earthed.

Operating Temperature: -5 to +40 C Location: Internal Use Only / IP20 Certification: CE Mark / BS EN 60669-1

### INCLUDED

1 x FAN ISOLATOR SWITCH / 10A TRIPLE POLE