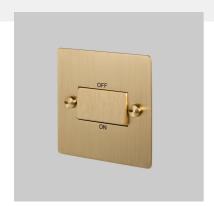

# FAN ISOLATOR SWITCH

ACTION: FAN ISOLATOR SWITCH

RANGE: OTHER SWITCHES

Sleek and slim with softly rounded corners, the Buster and Punch Electricity range combines functionality with stunning good looks. This product is part of an extensive range that transforms forgotten home fittings into unforgettable items. Available in 5 solid metal finishes.

## SPECIFICATIONS

Style: 10A triple pole Current rating: 10A Input: 220-250VAC / 50Hz Class 1 / Must be earthed.

Operating Temperature: -5 to +40 C Location: Internal Use Only / IP20 Certification: CE Mark / BS EN 60669-1