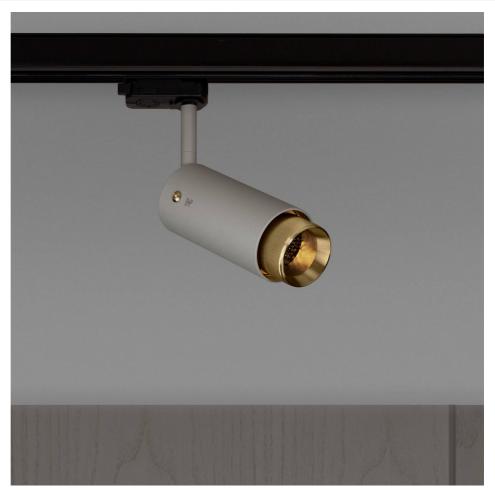

#### KNURL: LINEAR

RANGE: EXHAUST

A track spotlight with a powder coated metal body and solid metal detailing. The spotlight features our signature solid metal linear-knurl baffle and machined coin screws. The baffle captures light and creates a delicate metallic glow, whilst a honeycomb filter delivers precise, low-glare, directional light. This spotlight is fully adjustable and comes with a black 3-circuit track adapter. Examples of compatible track are Global, Powergear, Eutrac, Nordic, Unipro. The spotlight fits a GU10 bulb, sold separately.

#### INCLUDED

- 1 x Exhaust Track Body
- 1x Exhaust Detail Kit
- 1 x Honeycomb Filter 1 x Ceiling rose extender
- +
- \* The following come in separate boxes:
- 1 x Baffle\*
- 2 x Torx Screws\*