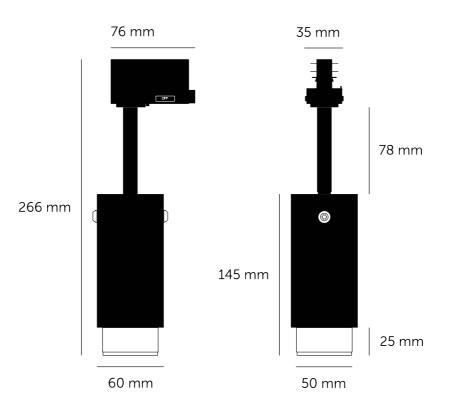

#### KNURL: LINEAR

RANGE: EXHAUST

A track spotlight with a powder coated metal body and solid metal detailing. The spotlight features our signature solid metal linear-knurl baffle and machined coin screws. The baffle captures light and creates a delicate metallic glow, whilst a honeycomb filter delivers precise, low-glare, directional light. This spotlight is fully adjustable and comes with a black 3-circuit track adapter. Examples of compatible track are Global, Powergear, Eutrac, Nordic, Unipro. The spotlight fits a GU10 bulb, sold separately.

#### SPECIFICATIONS

Track spotlight GU10 / 220-240VAC / IP20 Max 1 x 9W LED GU10 bulb \*Bulb sold separately CB certified / Class 1

[ info. COMPATIBILITY. ]

Exhaust track spotlight uses a 3-circuit adapter. Examples of compatible track: Global, Powergear, Eutrac, Nordic, Unipro