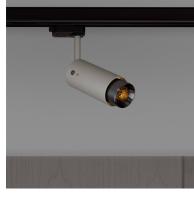

#### KNURL: LINEAR

RANGE: EXHAUST

A track spotlight with a powder coated metal body and solid metal detailing. The spotlight features our signature solid metal linear-knurl baffle and machined coin screws. The baffle captures light and creates a delicate metallic glow, whilst a honeycomb filter delivers precise, low-glare, directional light. This spotlight is fully adjustable and comes with a black 3-circuit track adapter. Examples of compatible track are Global, Powergear, Eutrac, Nordic, Unipro. The spotlight fits a GU10 bulb, sold separately.