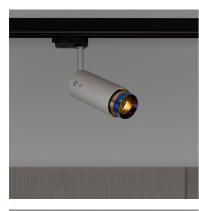

#### KNURL: LINEAR

RANGE: EXHAUST

A track spotlight with a powder coated metal body and solid metal detailing. The spotlight features our signature solid metal linear-knurl baffle and machined coin screws. The baffle captures light and creates a delicate metallic glow, whilst a honeycomb filter delivers precise, low-glare, directional light. This spotlight is fully adjustable and comes with a black 3-circuit track adapter. Examples of compatible track are Global, Powergear, Eutrac, Nordic, Unipro. The spotlight fits a GU10 bulb, sold separately.