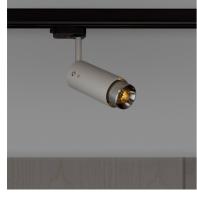

#### KNURL: LINEAR

RANGE: EXHAUST

A track spotlight with a powder coated metal body and solid metal detailing. The spotlight features our signature solid metal linear-knurl baffle and machined coin screws. The baffle captures light and creates a delicate metallic glow, whilst a honeycomb filter delivers precise, low-glare, directional light. This spotlight is fully adjustable and comes with a black 3-circuit track adapter. Examples of compatible track are Global, Powergear, Eutrac, Nordic, Unipro. The spotlight fits a GU10 bulb, sold separately.