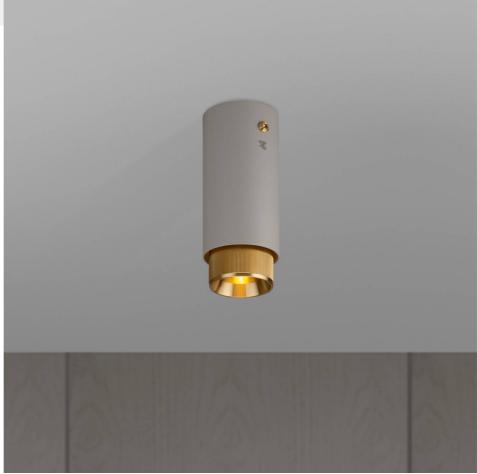

# EXHAUST SURFACE / LINEAR / STONE

**ACTION: SURFACE MOUNTED** 

KNURL: LINEAR

RANGE: EXHAUST

A surface mounted, fixed spotlight with a powder coated metal body and solid metal detailing. The spotlight features our signature linear-knurl baffle and coin screws, both made from solid metal. The baffle captures light and creates a delicate metallic glow, while a honeycomb filter emits a precise, non-glare, directional spotlight. This spotlight fits a GU10 bulb, sold separately.

#### SPECIFICATIONS

Fixed spotlight GU10 / 200-240VAC / IP20 Max 1 x 9W LED GU10 bulb \*Bulb sold separately CB certified / Class 1

#### INCLUDED

- 1 x Exhaust Surface Body
- 1x Exhaust Detail Kit
- 1 x Honeycomb Filter
- 1 x Ceiling rose extender
- \* The following come in separate boxes:
- 1 x Baffle\* 2 x Torx Screws\*