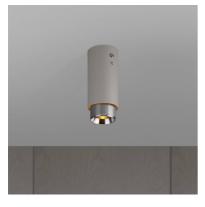

# EXHAUST SURFACE / LINEAR / STONE

**ACTION: SURFACE MOUNTED** 

KNURL: LINEAR

RANGE: EXHAUST

A surface mounted, fixed spotlight with a powder coated metal body and solid metal detailing. The spotlight features our signature linear-knurl baffle and coin screws, both made from solid metal. The baffle captures light and creates a delicate metallic glow, while a honeycomb filter emits a precise, non-glare, directional spotlight. This spotlight fits a GU10 bulb, sold separately.

#### SPECIFICATIONS

Fixed spotlight GU10 / 200-240VAC / IP20 Max 1 x 9W LED GU10 bulb \*Bulb sold separately CB certified / Class 1