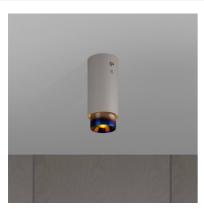

# EXHAUST SURFACE / LINEAR / STONE

**ACTION: SURFACE MOUNTED** 

KNURL: LINEAR

RANGE: EXHAUST

A surface mounted, fixed spotlight with a powder coated metal body and solid metal detailing. The spotlight features our signature linear-knurl baffle and coin screws, both made from solid metal. The baffle captures light and creates a delicate metallic glow, while a honeycomb filter emits a precise, non-glare, directional spotlight. This spotlight fits a GU10 bulb, sold separately.

#### SPECIFICATIONS

Fixed spotlight GU10 / 200-240VAC / IP20 Max 1 x 9W LED GU10 bulb \*Bulb sold separately CB certified / Class 1