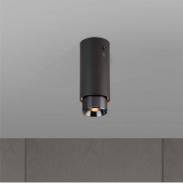

# EXHAUST SURFACE / LINEAR / GRAPHITE

#### ACTION: SURFACE MOUNTED

KNURL: LINEAR

### RANGE: EXHAUST

A surface mounted, fixed spotlight with a powder coated metal body and solid metal detailing. The spotlight features our signature linear-knurl baffle and coin screws, both made from solid metal. The baffle captures light and creates a delicate metallic glow, while a honeycomb filter emits a precise, non-glare, directional spotlight. This spotlight fits a GU10 bulb, sold separately.