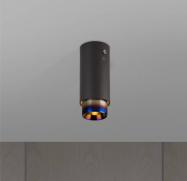

# EXHAUST SURFACE / LINEAR / GRAPHITE

#### ACTION: SURFACE MOUNTED

KNURL: LINEAR

### RANGE: EXHAUST

A surface mounted, fixed spotlight with a powder coated metal body and solid metal detailing. The spotlight features our signature linear-knurl baffle and coin screws, both made from solid metal. The baffle captures light and creates a delicate metallic glow, while a honeycomb filter emits a precise, non-glare, directional spotlight. This spotlight fits a GU10 bulb, sold separately.