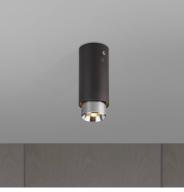

# EXHAUST SURFACE / LINEAR / GRAPHITE

#### ACTION: SURFACE MOUNTED

KNURL: LINEAR

### RANGE: EXHAUST

A surface mounted, fixed spotlight with a powder coated metal body and solid metal detailing. The spotlight features our signature linear-knurl baffle and coin screws, both made from solid metal. The baffle captures light and creates a delicate metallic glow, while a honeycomb filter emits a precise, non-glare, directional spotlight. This spotlight fits a GU10 bulb, sold separately.