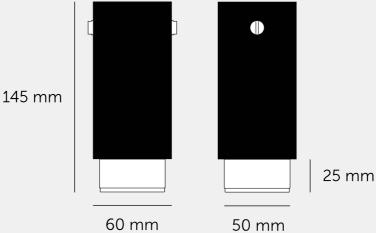

### RANGE: EXHAUST

A surface mounted, fixed spotlight with a powder coated metal body and solid metal detailing. The spotlight features our signature linear-knurl baffle and coin screws, both made from solid metal. The baffle captures light and creates a delicate metallic glow, while a honeycomb filter emits a precise, non-glare, directional spotlight. This spotlight fits a GU10 bulb, sold separately.

#### SPECIFICATIONS

Fixed spotlight GU10 / 200-240VAC / IP20 Max 1 x 9W LED GU10 bulb \*Bulb sold separately CB certified / Class 1