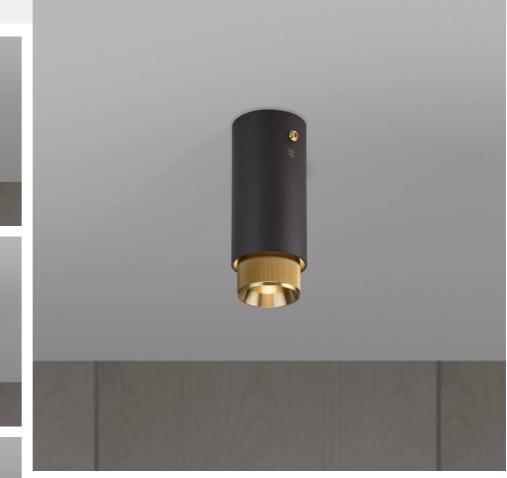

# EXHAUST SURFACE / LINEAR / GRAPHITE

#### ACTION: SURFACE MOUNTED

KNURL: LINEAR

### RANGE: EXHAUST

A surface mounted, fixed spotlight with a powder coated metal body and solid metal detailing. The spotlight features our signature linear-knurl baffle and coin screws, both made from solid metal. The baffle captures light and creates a delicate metallic glow, while a honeycomb filter emits a precise, non-glare, directional spotlight. This spotlight fits a GU10 bulb, sold separately.

#### SPECIFICATIONS

Fixed spotlight GU10 / 200-240VAC / IP20 Max 1 x 9W LED GU10 bulb \*Bulb sold separately CB certified / Class 1