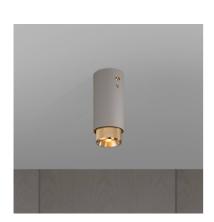

# EXHAUST SURFACE / CROSS / STONE

ACTION: SURFACE MOUNTED

KNURL: CROSS

RANGE: SPOTLIGHTS

A surface mounted, fixed spotlight with a powder coated metal body and solid metal detailing. The spotlight features our signature cross-knurl baffle and coin screws, both made from solid metal. The baffle captures light and creates a delicate metallic glow, while a honeycomb filter emits a precise, non-glare, directional spotlight. This spotlight fits a GU10 bulb, sold separately.

#### SPECIFICATIONS

Fixed spotlight GU10 / 200-240VAC / IP20 Max 1 x 9W LED GU10 bulb \*Bulb sold separately CB certified / Class 1