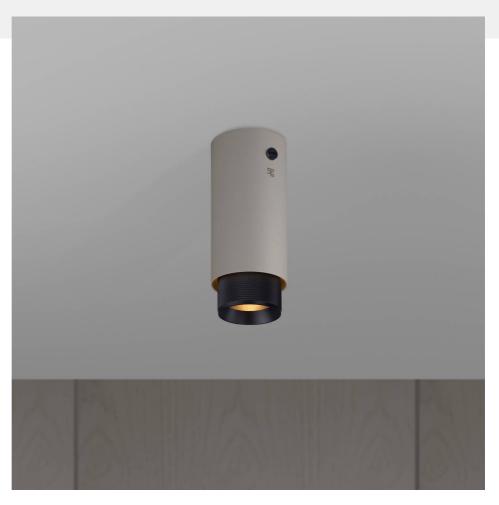

# EXHAUST SURFACE / CROSS / STONE

ACTION: SURFACE MOUNTED

KNURL: CROSS

RANGE: SPOTLIGHTS

A surface mounted, fixed spotlight with a powder coated metal body and solid metal detailing. The spotlight features our signature cross-knurl baffle and coin screws, both made from solid metal. The baffle captures light and creates a delicate metallic glow, while a honeycomb filter emits a precise, non-glare, directional spotlight. This spotlight fits a GU10 bulb, sold separately.

#### SPECIFICATIONS

Fixed spotlight GU10 / 200-240VAC / IP20 Max 1 x 9W LED GU10 bulb \*Bulb sold separately CB certified / Class 1