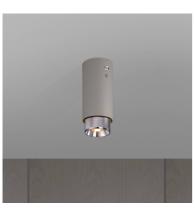

# EXHAUST SURFACE / CROSS / STONE

ACTION: SURFACE MOUNTED

KNURL: CROSS

RANGE: SPOTLIGHTS

A surface mounted, fixed spotlight with a powder coated metal body and solid metal detailing. The spotlight features our signature cross-knurl baffle and coin screws, both made from solid metal. The baffle captures light and creates a delicate metallic glow, while a honeycomb filter emits a precise, non-glare, directional spotlight. This spotlight fits a GU10 bulb, sold separately.

#### SPECIFICATIONS

Fixed spotlight GU10 / 200-240VAC / IP20 Max 1 x 9W LED GU10 bulb \*Bulb sold separately CB certified / Class 1