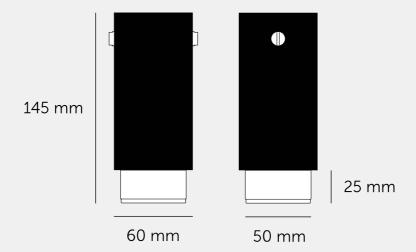

# EXHAUST SURFACE / CROSS / STONE

ACTION: SURFACE MOUNTED

KNURL: CROSS

RANGE: SPOTLIGHTS

A surface mounted, fixed spotlight with a powder coated metal body and solid metal detailing. The spotlight features our signature cross-knurl baffle and coin screws, both made from solid metal. The baffle captures light and creates a delicate metallic glow, while a honeycomb filter emits a precise, non-glare, directional spotlight. This spotlight fits a GU10 bulb, sold separately.

#### SPECIFICATIONS

Fixed spotlight GU10 / 200-240VAC / IP20 Max 1 x 9W LED GU10 bulb \*Bulb sold separately CB certified / Class 1