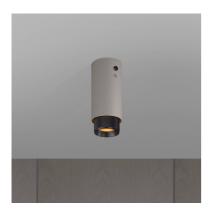

# EXHAUST SURFACE / CROSS / STONE

ACTION: SURFACE MOUNTED

KNURL: CROSS

RANGE: SPOTLIGHTS

A surface mounted, fixed spotlight with a powder coated metal body and solid metal detailing. The spotlight features our signature cross-knurl baffle and coin screws, both made from solid metal. The baffle captures light and creates a delicate metallic glow, while a honeycomb filter emits a precise, non-glare, directional spotlight. This spotlight fits a GU10 bulb, sold separately.

#### SPECIFICATIONS

Fixed spotlight GU10 / 200-240VAC / IP20 Max 1 x 9W LED GU10 bulb \*Bulb sold separately CB certified / Class 1