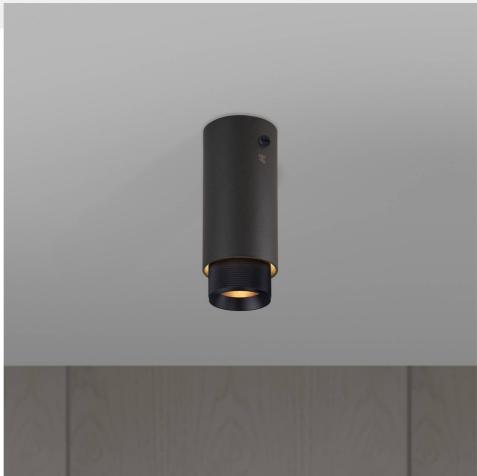

# EXHAUST SURFACE / CROSS / GRAPHITE

**ACTION: SURFACE MOUNTED** 

KNURL: CROSS

RANGE: SPOTLIGHTS

A surface mounted, fixed spotlight with a powder coated metal body and solid metal detailing. The spotlight features our signature cross-knurl baffle and coin screws, both made from solid metal. The baffle captures light and creates a delicate metallic glow, while a honeycomb filter emits a precise, non-glare, directional spotlight. This spotlight fits a GU10 bulb, sold separately.

#### SPECIFICATIONS

Fixed spotlight GU10 / 200-240VAC / IP20 Max 1 x 9W LED GU10 bulb \*Bulb sold separately CB certified / Class 1

#### INCLUDED

- 1 x Exhaust Surface Body
- 1x Exhaust Detail Kit
- 1 x Honeycomb Filter
- 1 x Ceiling rose extender
- \* The following come in separate boxes:
- 1 x Baffle\* 2 x Torx Screws\*