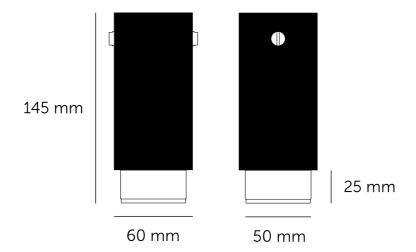

#### SPECIFICATIONS

Fixed spotlight GU10 / 200-240VAC / IP20 Max 1 x 9W LED GU10 bulb \*Bulb sold separately CB certified / Class 1