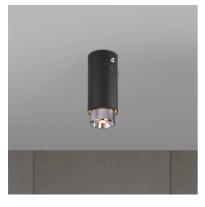

# EXHAUST SURFACE / CROSS / GRAPHITE

**ACTION: SURFACE MOUNTED** 

KNURL: CROSS

RANGE: SPOTLIGHTS

A surface mounted, fixed spotlight with a powder coated metal body and solid metal detailing. The spotlight features our signature cross-knurl baffle and coin screws, both made from solid metal. The baffle captures light and creates a delicate metallic glow, while a honeycomb filter emits a precise, non-glare, directional spotlight. This spotlight fits a GU10 bulb, sold separately.

#### SPECIFICATIONS

Fixed spotlight GU10 / 200-240VAC / IP20 Max 1 x 9W LED GU10 bulb \*Bulb sold separately CB certified / Class 1

#### INCLUDED

- 1 x Exhaust Surface Body
- 1x Exhaust Detail Kit
- 1 x Honeycomb Filter
- 1 x Ceiling rose extender
- \* The following come in separate boxes:
- 1 x Baffle\* 2 x Torx Screws\*