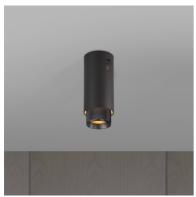

# EXHAUST SURFACE / CROSS / GRAPHITE

**ACTION: SURFACE MOUNTED** 

KNURL: CROSS

RANGE: SPOTLIGHTS

A surface mounted, fixed spotlight with a powder coated metal body and solid metal detailing. The spotlight features our signature cross-knurl baffle and coin screws, both made from solid metal. The baffle captures light and creates a delicate metallic glow, while a honeycomb filter emits a precise, non-glare, directional spotlight. This spotlight fits a GU10 bulb, sold separately.

#### SPECIFICATIONS

Fixed spotlight GU10 / 200-240VAC / IP20 Max 1 x 9W LED GU10 bulb \*Bulb sold separately CB certified / Class 1

#### INCLUDED

- 1 x Exhaust Surface Body
- 1x Exhaust Detail Kit
- 1 x Honeycomb Filter
- 1 x Ceiling rose extender
- \* The following come in separate boxes:
- 1 x Baffle\* 2 x Torx Screws\*