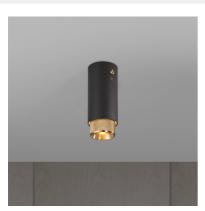

# EXHAUST SURFACE / CROSS / GRAPHITE

**ACTION: SURFACE MOUNTED** 

KNURL: CROSS

RANGE: SPOTLIGHTS

A surface mounted, fixed spotlight with a powder coated metal body and solid metal detailing. The spotlight features our signature cross-knurl baffle and coin screws, both made from solid metal. The baffle captures light and creates a delicate metallic glow, while a honeycomb filter emits a precise, non-glare, directional spotlight. This spotlight fits a GU10 bulb, sold separately.

#### SPECIFICATIONS

Fixed spotlight GU10 / 200-240VAC / IP20 Max 1 x 9W LED GU10 bulb \*Bulb sold separately CB certified / Class 1

#### INCLUDED

- 1 x Exhaust Surface Body
- 1x Exhaust Detail Kit
- 1 x Honeycomb Filter
- 1 x Ceiling rose extender
- \* The following come in separate boxes:
- 1 x Baffle\* 2 x Torx Screws\*