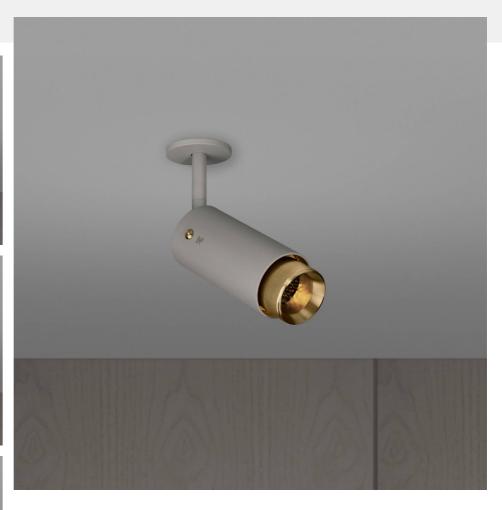

#### KNURL: LINEAR

RANGE: EXHAUST

An adjustable spotlight with a powder coated metal body and solid metal detailing. The spotlight features our signature solid metal linear-knurl baffle and machined coin screws. The baffle captures light and creates a delicate metallic glow, whilst a honeycomb filter delivers a precise, low-glare, directional light. This spotlight fits a GU10 bulb, sold separately.

#### SPECIFICATIONS

Adjustable spotlight GU10 / 220-240VAC / IP20 Max 1 x 9W LED GU10 bulb \*Bulb sold separately CB certified / Class 1