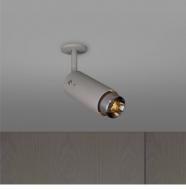

#### KNURL: LINEAR

RANGE: EXHAUST

An adjustable spotlight with a powder coated metal body and solid metal detailing. The spotlight features our signature solid metal linear-knurl baffle and machined coin screws. The baffle captures light and creates a delicate metallic glow, whilst a honeycomb filter delivers a precise, low-glare, directional light. This spotlight fits a GU10 bulb, sold separately.

#### SPECIFICATIONS

Adjustable spotlight GU10 / 220-240VAC / IP20 Max 1 x 9W LED GU10 bulb \*Bulb sold separately CB certified / Class 1