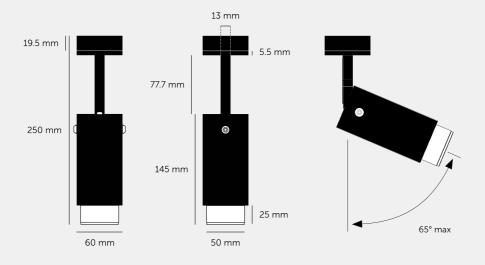

#### SPECIFICATIONS

Adjustable spotlight GU10 / 220-240VAC / IP20 Max 1 x 9W LED GU10 bulb \*Bulb sold separately CB certified / Class 1