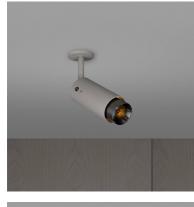

#### KNURL: LINEAR

RANGE: EXHAUST

An adjustable spotlight with a powder coated metal body and solid metal detailing. The spotlight features our signature solid metal linear-knurl baffle and machined coin screws. The baffle captures light and creates a delicate metallic glow, whilst a honeycomb filter delivers a precise, low-glare, directional light. This spotlight fits a GU10 bulb, sold separately.

#### SPECIFICATIONS

Adjustable spotlight GU10 / 220-240VAC / IP20 Max 1 x 9W LED GU10 bulb \*Bulb sold separately CB certified / Class 1