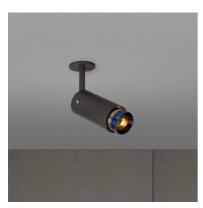

# EXHAUST SPOT / LINEAR / GRAPHITE

**ACTION: SPOTLIGHT** 

KNURL: LINEAR

RANGE: EXHAUST

An adjustable spotlight with a powder coated metal body and solid metal detailing. The spotlight features our signature linear-knurl baffle and machined coin screws, both made from solid metal. The baffle captures light and creates a delicate metallic glow, whilst a honeycomb filter emits a precise, non-glare, directional spotlight. This spotlight fits a GU10 bulb, sold separately.

#### SPECIFICATIONS

Adjustable spotlight GU10 / 220-240VAC / IP20 Max 1 x 9W LED GU10 bulb \*Bulb sold separately CB certified / Class 1