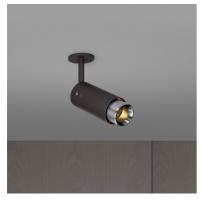

# EXHAUST SPOT / LINEAR / GRAPHITE

**ACTION: SPOTLIGHT** 

KNURL: LINEAR

RANGE: EXHAUST

An adjustable spotlight with a powder coated metal body and solid metal detailing. The spotlight features our signature linear-knurl baffle and machined coin screws, both made from solid metal. The baffle captures light and creates a delicate metallic glow, whilst a honeycomb filter emits a precise, non-glare, directional spotlight. This spotlight fits a GU10 bulb, sold separately.

#### SPECIFICATIONS

Adjustable spotlight GU10 / 220-240VAC / IP20 Max 1 x 9W LED GU10 bulb \*Bulb sold separately CB certified / Class 1