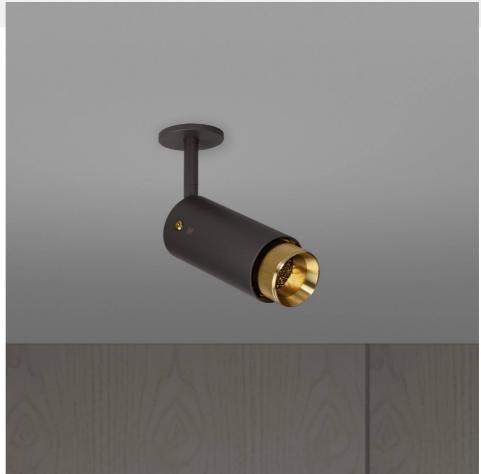

# EXHAUST SPOT / LINEAR / GRAPHITE

**ACTION: SPOTLIGHT** 

KNURL: LINEAR

RANGE: EXHAUST

An adjustable spotlight with a powder coated metal body and solid metal detailing. The spotlight features our signature linear-knurl baffle and machined coin screws, both made from solid metal. The baffle captures light and creates a delicate metallic glow, whilst a honeycomb filter emits a precise, non-glare, directional spotlight. This spotlight fits a GU10 bulb, sold separately.

#### SPECIFICATIONS

Adjustable spotlight GU10 / 220-240VAC / IP20 Max 1 x 9W LED GU10 bulb \*Bulb sold separately CB certified / Class 1

## FINISH & SKU NUMBERS

| sku:        | finish:     | size: |
|-------------|-------------|-------|
| REIG-183960 | brass       |       |
| REIG-683961 | burnt steel |       |
| REIG-693962 | gun metal   |       |
| REIG-193963 | steel       |       |