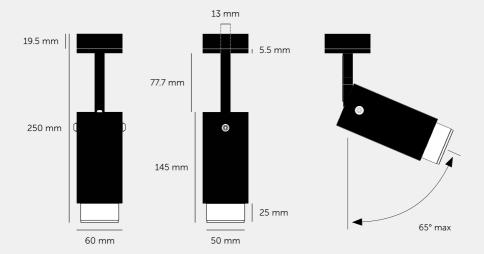

#### SPECIFICATIONS

Adjustable spotlight GU10 / 220-240VAC / IP20 Max 1 x 9W LED GU10 bulb \*Bulb sold separately CB certified / Class 1