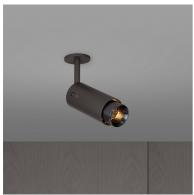

# EXHAUST SPOT / LINEAR / GRAPHITE

**ACTION: SPOTLIGHT** 

KNURL: LINEAR

RANGE: EXHAUST

An adjustable spotlight with a powder coated metal body and solid metal detailing. The spotlight features our signature linear-knurl baffle and machined coin screws, both made from solid metal. The baffle captures light and creates a delicate metallic glow, whilst a honeycomb filter emits a precise, non-glare, directional spotlight. This spotlight fits a GU10 bulb, sold separately.

#### SPECIFICATIONS

Adjustable spotlight GU10 / 220-240VAC / IP20 Max 1 x 9W LED GU10 bulb \*Bulb sold separately CB certified / Class 1