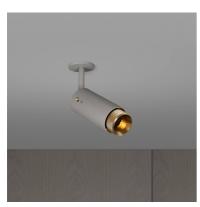

# EXHAUST SPOT / CROSS / STONE

**ACTION: SPOTLIGHT** 

KNURL: CROSS

RANGE: SPOTLIGHTS

An adjustable spotlight with a powder coated metal body and solid metal detailing. The spotlight features our signature solid metal cross-knurl baffle and machined coin screws. The baffle captures light and creates a delicate metallic glow, whilst a honeycomb filter delivers a precise, low-glare, directional light. This spotlight fits a GU10 bulb, sold separately.

### SPECIFICATIONS

Adjustable spotlight GU10 / 220-240VAC / IP20 Max 1 x 9W LED GU10 bulb \*Bulb sold separately CB certified / Class 1

#### FINISH & SKU NUMBERS

| sku:        | finish:       | size: |
|-------------|---------------|-------|
| REIG-223964 | black         |       |
| REIG-253965 | brass         |       |
| REIG-603966 | smoked bronze |       |
| REIG-233967 | steel         |       |