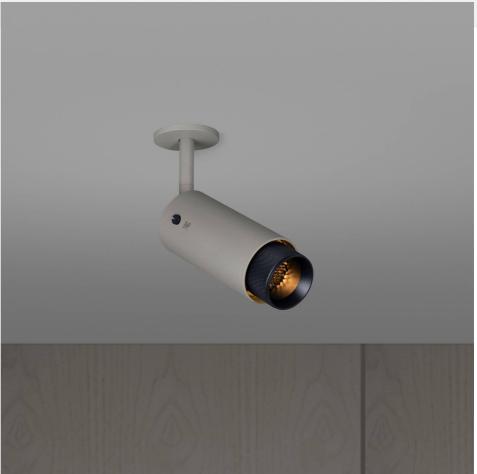

# EXHAUST SPOT / CROSS / STONE

**ACTION: SPOTLIGHT** 

KNURL: CROSS

RANGE: SPOTLIGHTS

An adjustable spotlight with a powder coated metal body and solid metal detailing. The spotlight features our signature solid metal cross-knurl baffle and machined coin screws. The baffle captures light and creates a delicate metallic glow, whilst a honeycomb filter delivers a precise, low-glare, directional light. This spotlight fits a GU10 bulb, sold separately.

### SPECIFICATIONS

Adjustable spotlight GU10 / 220-240VAC / IP20 Max 1 x 9W LED GU10 bulb \*Bulb sold separately CB certified / Class 1

#### FINISH & SKU NUMBERS

| sku:        | finish:       | size: |
|-------------|---------------|-------|
| REIG-223964 | black         |       |
| REIG-253965 | brass         |       |
| REIG-603966 | smoked bronze |       |
| REIG-233967 | steel         |       |

#### INCLUDED

- 1 x Exhaust Spot Body
- 1x Exhaust Detail Kit
- 1 x Honeycomb Filter
- 1 x Ceiling rose extender \*
- \* The following come in separate boxes: 1 x Baffle\*
- 1 x Baffle\* 2 x Torx Screws\*