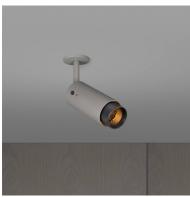

# EXHAUST SPOT / CROSS / STONE

**ACTION: SPOTLIGHT** 

KNURL: CROSS

RANGE: SPOTLIGHTS

An adjustable spotlight with a powder coated metal body and solid metal detailing. The spotlight features our signature solid metal cross-knurl baffle and machined coin screws. The baffle captures light and creates a delicate metallic glow, whilst a honeycomb filter delivers a precise, low-glare, directional light. This spotlight fits a GU10 bulb, sold separately.

### SPECIFICATIONS

Adjustable spotlight GU10 / 220-240VAC / IP20 Max 1 x 9W LED GU10 bulb \*Bulb sold separately CB certified / Class 1

#### FINISH & SKU NUMBERS

| sku:        | finish:       | size: |
|-------------|---------------|-------|
| REIG-223964 | black         |       |
| REIG-253965 | brass         |       |
| REIG-603966 | smoked bronze |       |
| REIG-233967 | steel         |       |