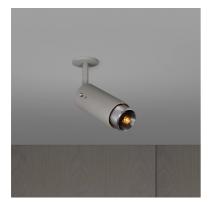

# EXHAUST SPOT / CROSS / STONE

**ACTION: SPOTLIGHT** 

KNURL: CROSS

RANGE: SPOTLIGHTS

An adjustable spotlight with a powder coated metal body and solid metal detailing. The spotlight features our signature solid metal cross-knurl baffle and machined coin screws. The baffle captures light and creates a delicate metallic glow, whilst a honeycomb filter delivers a precise, low-glare, directional light. This spotlight fits a GU10 bulb, sold separately.

### SPECIFICATIONS

Adjustable spotlight GU10 / 220-240VAC / IP20 Max 1 x 9W LED GU10 bulb \*Bulb sold separately CB certified / Class 1

#### FINISH & SKU NUMBERS

| sku:        | finish:       | size: |
|-------------|---------------|-------|
| REIG-223964 | black         |       |
| REIG-253965 | brass         |       |
| REIG-603966 | smoked bronze |       |
| REIG-233967 | steel         |       |