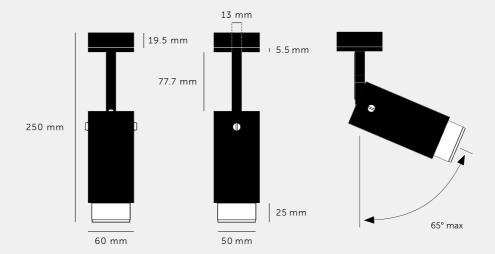

### SPECIFICATIONS

Adjustable spotlight GU10 / 220-240VAC / IP20 Max 1 x 9W LED GU10 bulb \*Bulb sold separately CB certified / Class 1